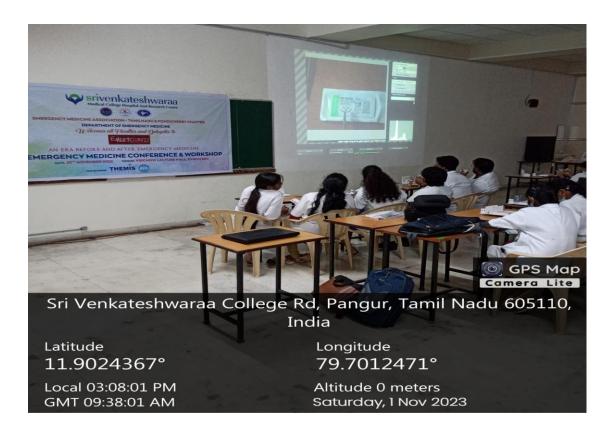

Throughout the year, SVMCH&RC conducts interdisciplinary and interdepartmental courses and training programs. These initiatives are designed to provide students with a holistic and integrated educational experience. Visual documentation through photos vividly captures the collaborative spirit among different programs. These images showcase students engaging in cross-disciplinary activities, promoting knowledge exchange and skill development.

## **Skill workshop in November 2023**

11.9035694°

Local 03:40:01 PM GMT 10:10:01 AM Longitude 79.7033511° Altitude 0 meters

Saturday, 1 Nov 2023