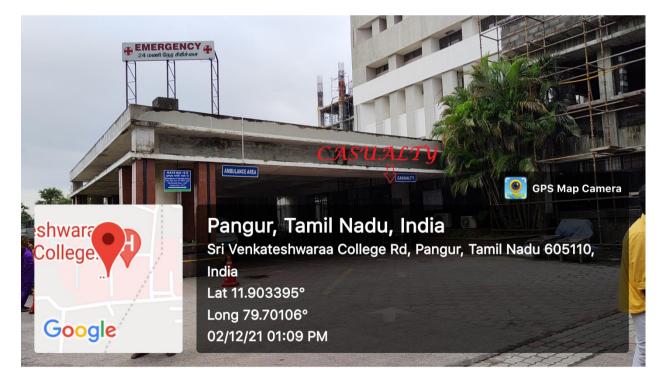

# SRI VENKATESHWARAA MEDICAL COLLEGE HOSPITAL & RESEARCH CENTRE

## **CAMPUS FACILITIES**



## **HOSPITAL FACILITIES**





## PHARMACY



#### HOSTEL



### **MEDICAL FACILITIES**



CANTEEN





ATM



#### **ROAD & GREENER**





11.9040781°

Local 10:57:44 AM GMT 05:27:44 AM

Altitude -74.200005 meters Wednesday, 08-07-2020



# ALTERNATE SOURCE OF ENERGY-SOLAR POWER PLANT

# WATER PURIFICATION PLANT



## CENTRAL RESEARCH LAB





#### RAIN WATER HARVESTING





### OXYGEN PLANT



### PARKING



### **EMERGENCY DEPARTMENT**



## CASUALTY





## BATTERY POWERED VEHICLE



### RAILS FOR DISABLED PERSON



## DISABLED FRIENDLY TOILET



#### SENSOR BASED TAPS







Local 09:33:39 AM GMT 04:03:39 AM

Longitude 79.7020156° Altitude -70.2 meters Saturday, 06-25-2022

# **LECTURE HALLS**









# **EXAM HALL**



# **DEMO ROOM**





# **STUDENT LABORATORY**





## SKILLS LAB



# Sri Venkateshwaraa College Rd, Pangur, Tamil Nadu 605110, India

Latitude 11.9049383°

Local 02:16:12 PM GMT 08:46:12 AM Longitude **79.70229<u>9</u>1°** 

Altitude 0 meters Wednesday, 27-10-2021



Sri Venkateshwaraa College Rd, Pangur, Tamil Nadu 605110, India

Latitude 11.9034593°

Local 01:10:41 PM GMT 07:40:41 AM Longitude 79.7019981°

Altitude 0 feet Wednesday, 09-08-2021

# DISSECTION HALL



#### MUSEUM





### LIBRARY





#### SPORTS-OUTD