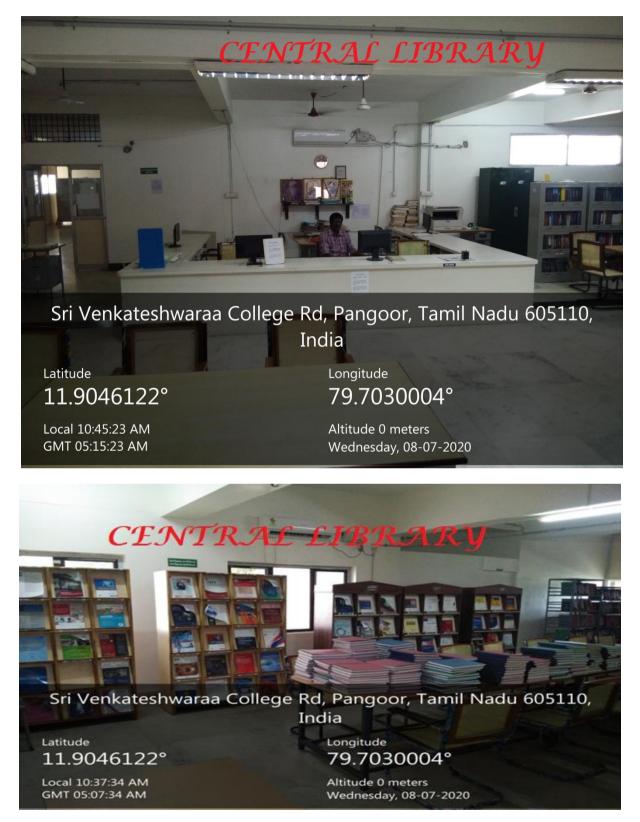

T**



## CASUALTY





## BATTERY POWERED VEHICLE



### RAILS FOR DISABLED PERSON



## DISABLED FRIENDLY TOILET



#### SENSOR BASED TAPS







Local 09:33:39 AM GMT 04:03:39 AM

Longitude 79.7020156° Altitude -70.2 meters Saturday, 06-25-2022

# **LECTURE HALLS**









# **EXAM HALL**



# **DEMO ROOM**





# **STUDENT LABORATORY**





## SKILLS LAB



# Sri Venkateshwaraa College Rd, Pangur, Tamil Nadu 605110, India

Latitude 11.9049383°

Local 02:16:12 PM GMT 08:46:12 AM Longitude **79.70229<u>9</u>1°** 

Altitude 0 meters Wednesday, 27-10-2021



Sri Venkateshwaraa College Rd, Pangur, Tamil Nadu 605110, India

Latitude 11.9034593°

Local 01:10:41 PM GMT 07:40:41 AM Longitude 79.7019981°

Altitude 0 feet Wednesday, 09-08-2021

# DISSECTION HALL



#### MUSEUM





### LIBRARY





#### SPORTS-OUTDOOR





## **INDOOR GAMES**





## **GYMNASIUM**



Sivaranthagam Rd, Sivaranthagam, Puducherry 605102, India

Latitude 11.8985188°

Local 10:22:39 AM GMT 04:52:39 AM Longitude **79.6950134°** 

Altitude 0 meters Wednesday, 08-07-2020







# **CULTURAL ACTIVITIES:**

AGON-2017





## AGON-2018





AGON-2019



### YOGA ROOM



11.9035461°

Local 03:01:23 PM GMT 09:31:23 AM Longitude **79.7020577°** 

Altitude -71.7 meters Wednesday, 14-10-2020

# ANIMAL HOUSE





# HERBAL GARDEN





# **DAY CARE**





## TRANSPORT FACILITIES