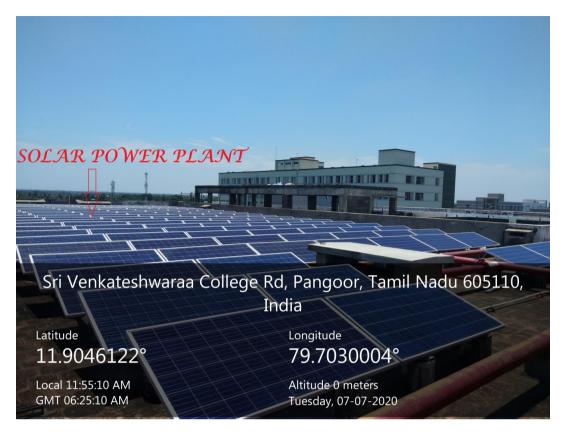

# SRI VENKATESHWARAA MEDICAL COLLEGE HOSPITAL & RESEARCH CENTRE

## **CAMPUS FACILITIES**



## **HOSPITAL FACILITIES**





## PHARMACY



#### HOSTEL



### **MEDICAL FACILITIES**



CANTEEN





ATM



#### **ROAD & GREENER**





11.9040781°

Local 10:57:44 AM GMT 05:27:44 AM

Altitude -74.200005 meters Wednesday, 08-07-2020



# ALTERNATE SOURCE OF ENERGY-SOLAR POWER PLANT

# WATER PURIFICATION PLANT



## CENTRAL RESEARCH LAB





#### RAIN WATER HARVESTING





### OXYGEN PLANT



### PARKING



### **EMERGENCY DEPARTMENT**



## CASUALTY





## BATTERY POWERED VEHICLE



### RAILS FOR DISABLED PERSON



## DISABLED FRIENDLY TOILET



#### SENSOR BASED TAPS







Local 09:33:39 AM GMT 04:03:39 AM

Longitude 79.7020156° Altitude -70.2 meters Saturday, 06-25-2022

# **LECTURE HALLS**









# **EXAM HALL**



# **DEMO ROOM**





# **STUDENT LABORATORY**





## SKILLS LAB



# Sri Venkateshwaraa College Rd, Pangur, Tamil Nadu 605110, India

Latitude 11.9049383°

Local 02:16:12 PM GMT 08:46:12 AM Longitude **79.70229<u>9</u>1°** 

Altitude 0 meters Wednesday, 27-10-2021



Sri Venkateshwaraa College Rd, Pa