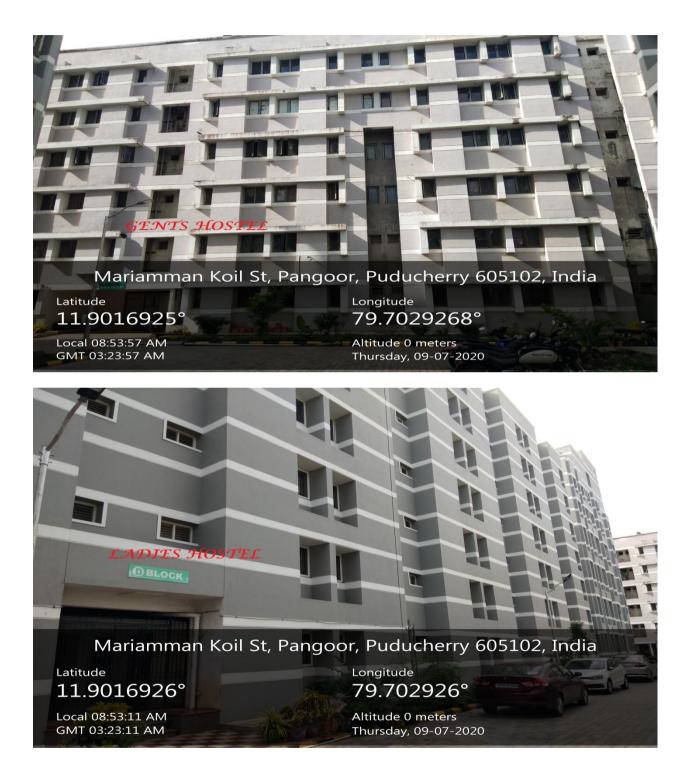

# SRI VENKATESHWARAA MEDICAL COLLEGE HOSPITAL & RESEARCH CENTRE

## **CAMPUS FACILITIES**



## **HOSPITAL FACILITIES**





## PHARMACY



#### HOSTEL



### **MEDICAL FACILITIES**



CANTEEN





ATM



#### **ROAD & GREENER**





11.9040781°

Local 10:57:44 AM GMT 05:27:44 AM

Altitude -74.200005 meters Wednesday, 08-07-2020



# ALTERNATE SOURCE OF ENERGY-SOLAR POWER PLANT

# WATER PURIFICATION PLANT



## CENTRAL RESEARCH LAB





#### RAIN WATER HARVESTING





### OXYGEN PLANT



### PARKING



### **EMERGENCY DEPARTMENT**



## CASUALTY





## BATTERY POWERED VEHICLE



### RAILS FOR DISABLED PERSON



## DISABLED FRIENDLY TOILET



#### SENSOR BASED TAPS







Local 09:33:39 AM GMT 04:03:39 AM

Longitude 79.7020156° Altitude -70.2 meters Saturday, 06-25-2022

# **LECTURE HALLS**









# **EXAM HALL**



# **DEMO ROOM**





# **STUDENT LABORATORY**





## SKILLS LAB



# Sri Venkateshwaraa College Rd, Pangur, Tamil Nadu 605