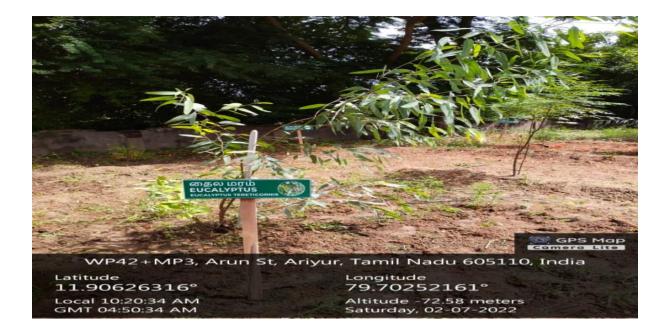

</u>1°** 

Altitude 0 meters Wednesday, 27-10-2021



Sri Venkateshwaraa College Rd, Pangur, Tamil Nadu 605110, India

Latitude 11.9034593°

Local 01:10:41 PM GMT 07:40:41 AM Longitude 79.7019981°

Altitude 0 feet Wednesday, 09-08-2021

# DISSECTION HALL



#### MUSEUM





### LIBRARY





#### SPORTS-OUTDOOR





## **INDOOR GAMES**





## **GYMNASIUM**



Sivaranthagam Rd, Sivaranthagam, Puducherry 605102, India

Latitude 11.8985188°

Local 10:22:39 AM GMT 04:52:39 AM Longitude **79.6950134°** 

Altitude 0 meters Wednesday, 08-07-2020







# **CULTURAL ACTIVITIES:**

AGON-2017





## AGON-2018





AGON-2019



### YOGA ROOM



11.9035461°

Local 03:01:23 PM GMT 09:31:23 AM Longitude **79.7020577°** 

Altitude -71.7 meters Wednesday, 14-10-2020

# ANIMAL HOUSE





# HERBAL GARDEN





# **DAY CARE**





## TRANSPORT FACILITIES