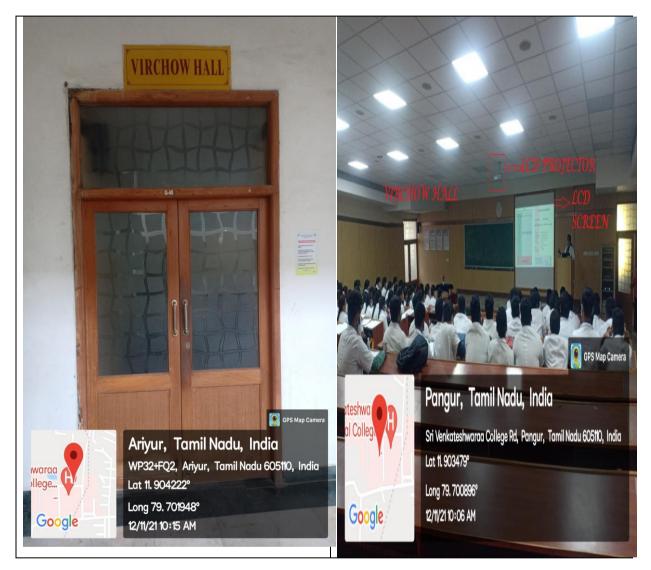

RI VENKATESHWARAA MEDICAL COLLEGE HOSPITAL & RESEARCH CENTRE

## **CAMPUS FACILITIES**



## **HOSPITAL FACILITIES**





## PHARMACY



#### HOSTEL



### **MEDICAL FACILITIES**



CANTEEN





ATM



#### **ROAD & GREENER**





11.9040781°

Local 10:57:44 AM GMT 05:27:44 AM

Altitude -74.200005 meters Wednesday, 08-07-2020



# ALTERNATE SOURCE OF ENERGY-SOLAR POWER PLANT

# WATER PURIFICATION PLANT



## CENTRAL RESEARCH LAB





#### RAIN WATER HARVESTING





### OXYGEN PLANT



### PARKING



### **EMERGENCY DEPARTMENT**



## CASUALTY





## BATTERY POWERED VEHICLE



### RAILS FOR DISABLED PERSON



## DISABLED FRIENDLY TOILET



#### SENSOR BASED TAPS







Local 09:33:39 AM GMT 04:03:39 AM

Longitude 79.7020156° Altitude -70.2 meters Saturday, 06-25-2022

# **LECTURE HALLS**









# **EXAM HALL**



# **DEMO ROOM**





# **STUDENT LABORATORY**





## SKILLS LAB



# Sri Venkateshwaraa College Rd, Pangur, Tamil Nadu 605110, India

Latitude 11.9049383°

Local 02:16:12 PM GMT 08:46:12 AM Longitude **79.70229<u>9</u>1°** 

Altitude 0 meters Wednesday, 27-10-2021



Sri Venkateshwaraa College Rd, Pangur, Tamil Nadu 605110, India

Latitude 11.9034593°

Local 01:10:41 PM GMT 07:40:41 AM Longitude 79.7019981°

Altitude 0 feet Wednesday, 09-08-2021

# DISSECTION HALL



#### MUSEUM





### LIBRARY





#### SPORTS-OUTDOOR





## **INDOOR GAMES**





## **GYMNASIUM**



Sivaranthagam Rd, Sivaranthagam, Puducherry 605102, India

Latitude 11.8985188°

Local 10:22:39 AM GMT 04:52:39 AM Longitude **79.6950134°** 

Altitude 0 meters Wednesday, 08-07-2020







# **CU