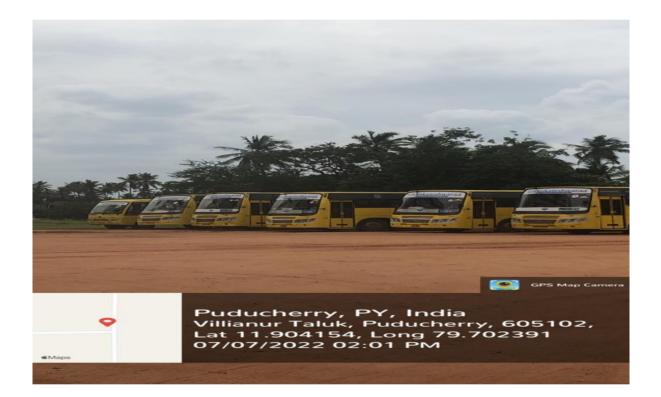

Sri Venkateshwaraa College Rd, Pangur, Tamil Nadu 605110, India

Latitude 11.9034593°

Local 01:10:41 PM GMT 07:40:41 AM Longitude 79.7019981°

Altitude 0 feet Wednesday, 09-08-2021

# DISSECTION HALL



#### MUSEUM





### LIBRARY





#### SPORTS-OUTDOOR





## **INDOOR GAMES**





## **GYMNASIUM**



Sivaranthagam Rd, Sivaranthagam, Puducherry 605102, India

Latitude 11.8985188°

Local 10:22:39 AM GMT 04:52:39 AM Longitude **79.6950134°** 

Altitude 0 meters Wednesday, 08-07-2020







# **CULTURAL ACTIVITIES:**

AGON-2017





## AGON-2018





AGON-2019



### YOGA ROOM



11.9035461°

Local 03:01:23 PM GMT 09:31:23 AM Longitude **79.7020577°** 

Altitude -71.7 meters Wednesday, 14-10-2020

# ANIMAL HOUSE





# HERBAL GARDEN





# **DAY CARE**





## TRANSPORT FACILITIES