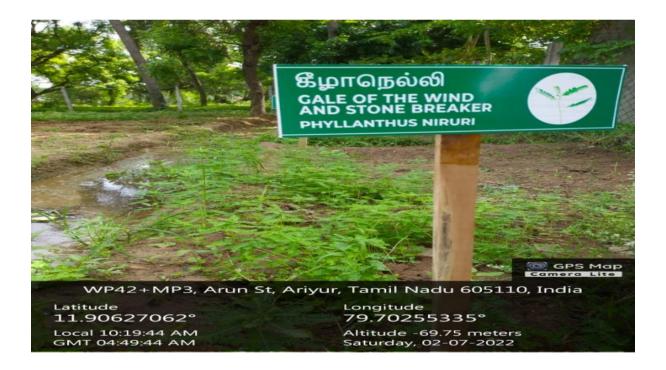

u>1°** 

Altitude 0 meters Wednesday, 27-10-2021



Sri Venkateshwaraa College Rd, Pangur, Tamil Nadu 605110, India

Latitude 11.9034593°

Local 01:10:41 PM GMT 07:40:41 AM Longitude 79.7019981°

Altitude 0 feet Wednesday, 09-08-2021

# DISSECTION HALL



#### MUSEUM





### LIBRARY





#### SPORTS-OUTDOOR





## **INDOOR GAMES**





## **GYMNASIUM**



Sivaranthagam Rd, Sivaranthagam, Puducherry 605102, India

Latitude 11.8985188°

Local 10:22:39 AM GMT 04:52:39 AM Longitude **79.6950134°** 

Altitude 0 meters Wednesday, 08-07-2020







# **CULTURAL ACTIVITIES:**

AGON-2017





## AGON-2018





AGON-2019



### YOGA ROOM



11.9035461°

Local 03:01:23 PM GMT 09:31:23 AM Longitude **79.7020577°** 

Altitude -71.7 meters Wednesday, 14-10-2020

# ANIMAL HOUSE





# HERBAL GARDEN





# **DAY CARE**





## TRANSPORT FACILITIES