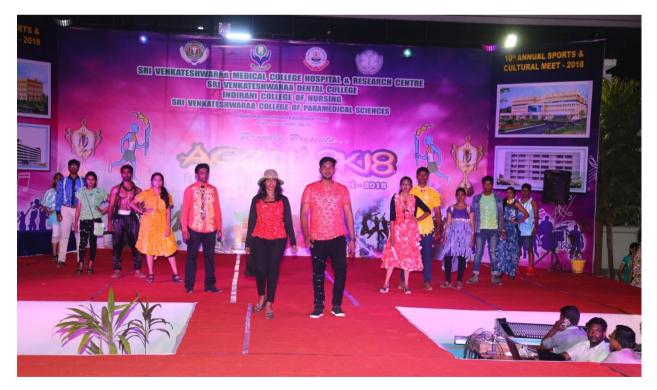

*STUDENT LABORATORY**





## SKILLS LAB



# Sri Venkateshwaraa College Rd, Pangur, Tamil Nadu 605110, India

Latitude 11.9049383°

Local 02:16:12 PM GMT 08:46:12 AM Longitude **79.70229<u>9</u>1°** 

Altitude 0 meters Wednesday, 27-10-2021



Sri Venkateshwaraa College Rd, Pangur, Tamil Nadu 605110, India

Latitude 11.9034593°

Local 01:10:41 PM GMT 07:40:41 AM Longitude 79.7019981°

Altitude 0 feet Wednesday, 09-08-2021

# DISSECTION HALL



#### MUSEUM





### LIBRARY





#### SPORTS-OUTDOOR





## **INDOOR GAMES**





## **GYMNASIUM**



Sivaranthagam Rd, Sivaranthagam, Puducherry 605102, India

Latitude 11.8985188°

Local 10:22:39 AM GMT 04:52:39 AM Longitude **79.6950134°** 

Altitude 0 meters Wednesday, 08-07-2020







# **CULTURAL ACTIVITIES:**

AGON-2017





## AGON-2018





AGON-2019



### YOGA ROOM



11.9035461°

Local 03:01:23 PM GMT 09:31:23 AM Longitude **79.7020577°** 

Altitude -71.7 meters Wednesday, 14-10-2020

# ANIMAL HOUSE





# HERBAL GARDEN





# **DAY CARE**





## TRANSPORT FACILITIES