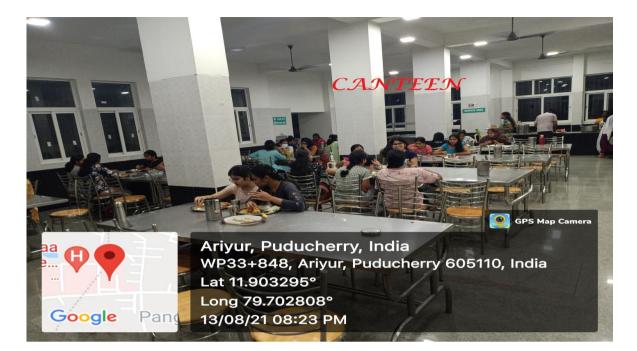

# SRI VENKATESHWARAA MEDICAL COLLEGE HOSPITAL & RESEARCH CENTRE

## **CAMPUS FACILITIES**



## **HOSPITAL FACILITIES**





## PHARMACY



#### HOSTEL



### **MEDICAL FACILITIES**



CANTEEN





ATM



#### **ROAD & GREENER**





11.9040781°

Local 10:57:44 AM GMT 05:27:44 AM

Altitude -74.200005 meters Wednesday, 08-07-2020



# ALTERNATE SOURCE OF ENERGY-SOLAR POWER PLANT

# WATER PURIFICATION PLANT



## CENTRAL RESEARCH LAB





#### RAIN WATER HARVESTING





### OXYGEN PLANT



### PARKING



### **EMERGENCY DEPARTMENT**



## CASUALTY





## BATTERY POWERED VEHICLE



### RAILS FOR DISABLED PERSON



## DISABLED FRIENDLY TOILET



#### SENSOR BASED TAPS







Local 09:33:39 AM GMT 04:03:39 AM

Longitude 79.7020156° Altitude -70.2 meters Saturday, 06-25-2022

# **LECTURE HALLS**









# **EXAM HALL**



# **DEMO ROOM**





# **STUDENT LABORATORY**





## SKILLS LAB



# Sri Venkateshwaraa College Rd, Pangur, Tamil Nadu 605110, India

Latitude 11.9049383°

Local 02: