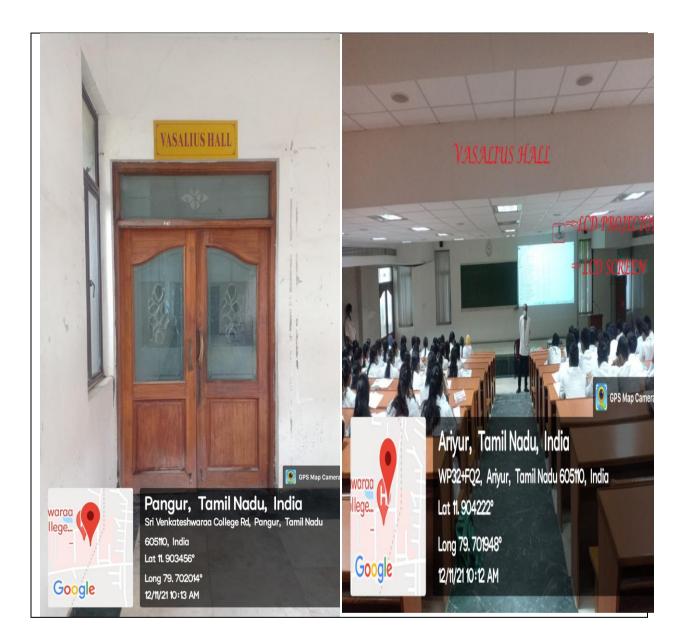

VENKATESHWARAA MEDICAL COLLEGE HOSPITAL & RESEARCH CENTRE

## **CAMPUS FACILITIES**



## **HOSPITAL FACILITIES**





## PHARMACY



#### HOSTEL



### **MEDICAL FACILITIES**



CANTEEN





ATM



#### **ROAD & GREENER**





11.9040781°

Local 10:57:44 AM GMT 05:27:44 AM

Altitude -74.200005 meters Wednesday, 08-07-2020



# ALTERNATE SOURCE OF ENERGY-SOLAR POWER PLANT

# WATER PURIFICATION PLANT



## CENTRAL RESEARCH LAB





#### RAIN WATER HARVESTING





### OXYGEN PLANT



### PARKING



### **EMERGENCY DEPARTMENT**



## CASUALTY





## BATTERY POWERED VEHICLE



### RAILS FOR DISABLED PERSON



## DISABLED FRIENDLY TOILET



#### SENSOR BASED TAPS







Local 09:33:39 AM GMT 04:03:39 AM

Longitude 79.7020156° Altitude -70.2 meters Saturday, 06-25-2022

# **LECTURE HALLS**









# **EXAM HALL**



# **DEMO ROOM**





# **STUDENT LABORATORY**





## SKILLS LAB



# Sri Venkateshwaraa College Rd, Pangur, Tamil Nadu 605110, India

Latitude 11.9049383°

Local 02:16:12 PM GMT 08:46:12 AM Longitude **79.70229<u>9</u>1°** 

Altitude 0 meters Wednesday, 27-10-2021



Sri Venkateshwaraa College Rd, Pangur, Tamil Nadu 605110, India

Latitude 11.9034593°

Local 01:10:41 PM GMT 07:40:41 AM Longitude 79.7019981°

Altitude 0 feet Wednesday, 09-08-2021

# DISSECTION HALL



#### MUSEUM





### LIBRARY





#### SPORTS-OUTDOOR





## **INDOOR GAMES**





## **GYMNASIUM**



Sivaranthagam Rd, Sivaranthagam, Puducherry 605102, India

Latitude 11.8985188°

Local 10:22:39 AM GMT 04:52:39 AM Longitude **79.6950134°** 

Altitude 0 meters Wednesday, 08-07-2020







# **CULT