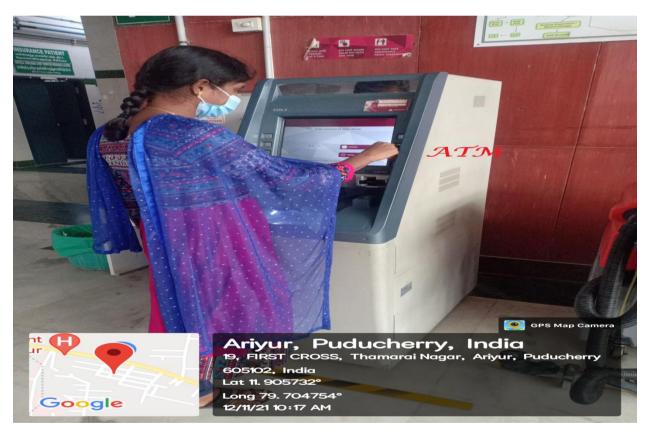

# SRI VENKATESHWARAA MEDICAL COLLEGE HOSPITAL & RESEARCH CENTRE

## **CAMPUS FACILITIES**



## **HOSPITAL FACILITIES**





## PHARMACY



#### HOSTEL



### **MEDICAL FACILITIES**



CANTEEN





ATM



#### **ROAD & GREENER**





11.9040781°

Local 10:57:44 AM GMT 05:27:44 AM

Altitude -74.200005 meters Wednesday, 08-07-2020



# ALTERNATE SOURCE OF ENERGY-SOLAR POWER PLANT

# WATER PURIFICATION PLANT



## CENTRAL RESEARCH LAB





#### RAIN WATER HARVESTING





### OXYGEN PLANT



### PARKING



### **EMERGENCY DEPARTMENT**



## CASUALTY





## BATTERY POWERED VEHICLE



### RAILS FOR DISABLED PERSON



## DISABLED FRIENDLY TOILET



#### SENSOR BASED TAPS







Local 09:33:39 AM GMT 04:03:39 AM

Longitude 79.7020156° Altitude -70.2 meters Saturday, 06-25-2022

# **LECTURE HALLS**









# **EXAM HALL**



# **DEMO ROOM**





# **STUDENT LABORATORY**





## SKILLS LAB



# Sri Venkateshwaraa College Rd, Pangur, Tamil Nadu 605110, India

Latitude 11.9049383°

Local 02:16:12 P