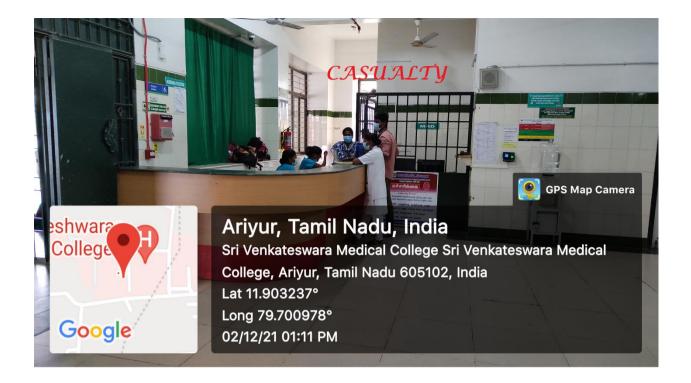

# SRI VENKATESHWARAA MEDICAL COLLEGE HOSPITAL & RESEARCH CENTRE

## **CAMPUS FACILITIES**



## **HOSPITAL FACILITIES**





## PHARMACY



#### HOSTEL



### **MEDICAL FACILITIES**



CANTEEN





ATM



#### **ROAD & GREENER**





11.9040781°

Local 10:57:44 AM GMT 05:27:44 AM

Altitude -74.200005 meters Wednesday, 08-07-2020



# ALTERNATE SOURCE OF ENERGY-SOLAR POWER PLANT

# WATER PURIFICATION PLANT



## CENTRAL RESEARCH LAB





#### RAIN WATER HARVESTING





### OXYGEN PLANT



### PARKING



### **EMERGENCY DEPARTMENT**



## CASUALTY





## BATTERY POWERED VEHICLE



### RAILS FOR DISABLED PERSON



## DISABLED FRIENDLY TOILET



#### SENSOR BASED TAPS







Local 09:33:39 AM GMT 04:03:39 AM

Longitude 79.7020156° Altitude -70.2 meters Saturday, 06-25-2022

# **LECTURE HALLS**









# **EXAM HALL**



# **DEMO ROOM**





# **STUDENT LABORATORY**





## SKILLS LAB



# Sri Venkateshwaraa College Rd, Pangur, Tamil Nadu 605110, India

Latitude 11.9049383°

Local 02:16:12 PM GMT 08:46:12 AM Longitude **79.70229<u>9</u>1°** 

Altitude 0 meters Wednesday, 27-10-2021



Sri Venkateshwaraa College Rd, Pangur, Tamil Nadu 605110, India

Latitude 11.9034593°

Local 01:10:41 PM GMT 07:40:41 AM Longitude 79.7019981°

Altitude 0 feet Wednesday, 09-08-2021

# DISSECTION HALL



#### MUSEUM





### LIBRARY





#### SPORTS-OUTDOO