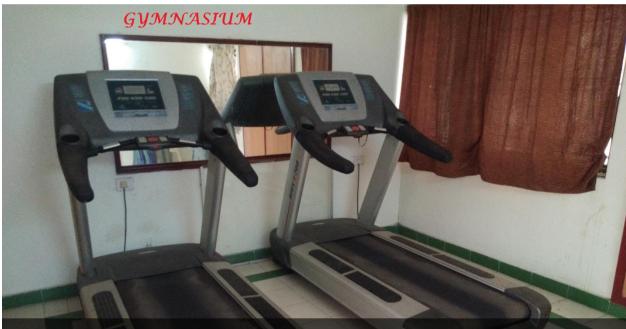

## **GYMNASIUM**

Sivaranthagam Rd, Sivaranthagam, Puducherry 605102, India

Latitude 11.8985188°

Local 10:22:39 AM GMT 04:52:39 AM Longitude **79.6950134°** 

Altitude 0 meters Wednesday, 08-07-2020