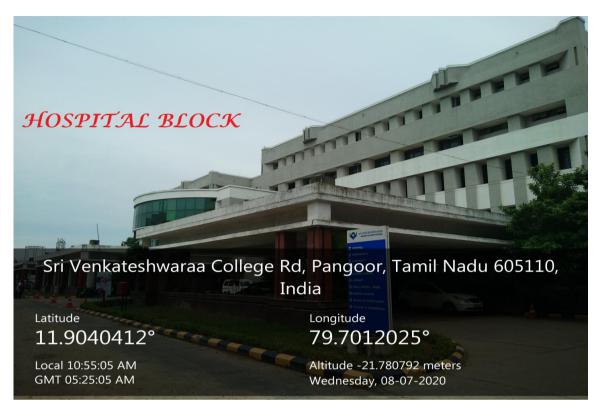

# SRI VENKATESHWARAA MEDICAL COLLEGE HOSPITAL & RESEARCH CENTRE

## **CAMPUS FACILITIES**



## **HOSPITAL FACILITIES**





## PHARMACY



#### HOSTEL



### **MEDICAL FACILITIES**



CANTEEN





ATM



#### **ROAD & GREENER**





11.9040781°

Local 10:57:44 AM GMT 05:27:44 AM

Altitude -74.200005 meters Wednesday, 08-07-2020



# ALTERNATE SOURCE OF ENERGY-SOLAR POWER PLANT

# WATER PURIFICATION PLANT



## CENTRAL RESEARCH LAB





#### RAIN WATER HARVESTING





### OXYGEN PLANT



### PARKING



### **EMERGENCY DEPARTMENT**



## CASUALTY





## BATTERY POWERED VEHICLE



### RAILS FOR DISABLED PERSON



## DISABLED FRIENDLY TOILET



#### SENSOR BASED TAPS







Local 09:33:39 AM GMT 04:03:39 AM

Longitude 79.7020156° Altitude -70.2 meters Saturday, 06-25-2022

# **LECTURE HALLS**









# **EXAM HALL**



# **DEMO ROOM**





# **STUDENT LABORATORY**





## SKILLS LAB



# Sri Venkateshwaraa College Rd, Pangur, Tamil Nadu 605110, India

Latitude 11.904938