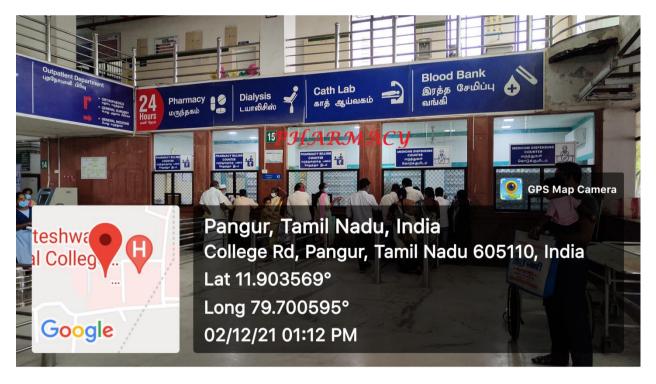

# SRI VENKATESHWARAA MEDICAL COLLEGE HOSPITAL & RESEARCH CENTRE

## **CAMPUS FACILITIES**



## **HOSPITAL FACILITIES**





## PHARMACY



#### HOSTEL



### **MEDICAL FACILITIES**



CANTEEN





ATM



#### **ROAD & GREENER**





11.9040781°

Local 10:57:44 AM GMT 05:27:44 AM

Altitude -74.200005 meters Wednesday, 08-07-2020



# ALTERNATE SOURCE OF ENERGY-SOLAR POWER PLANT

# WATER PURIFICATION PLANT



## CENTRAL RESEARCH LAB





#### RAIN WATER HARVESTING





### OXYGEN PLANT



### PARKING



### **EMERGENCY DEPARTMENT**



## CASUALTY





## BATTERY POWERED VEHICLE



### RAILS FOR DISABLED PERSON



## DISABLED FRIENDLY TOILET



#### SENSOR BASED TAPS







Local 09:33:39 AM GMT 04:03:39 AM

Longitude 79.7020156° Altitude -70.2 meters Saturday, 06-25-2022

# **LECTURE HALLS**









# **EXAM HALL**



# **DEMO ROOM**





# **STUDENT LABORATORY**





## SKILLS LAB



# Sri Venkateshwaraa College Rd, Pangur,