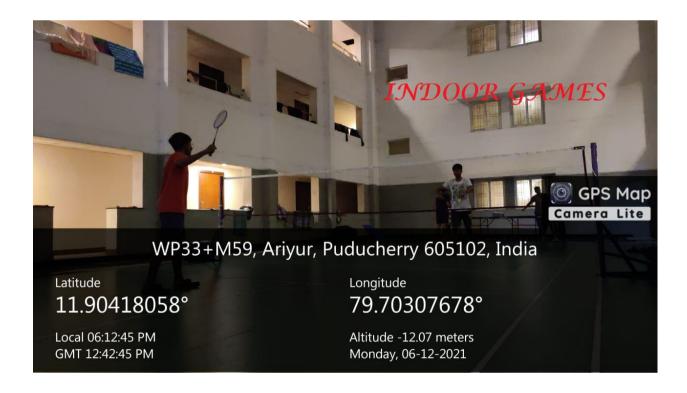

### RAILS FOR DISABLED PERSON



## DISABLED FRIENDLY TOILET



#### SENSOR BASED TAPS







Local 09:33:39 AM GMT 04:03:39 AM

Longitude 79.7020156° Altitude -70.2 meters Saturday, 06-25-2022

# **LECTURE HALLS**









# **EXAM HALL**



# **DEMO ROOM**





# **STUDENT LABORATORY**





## SKILLS LAB



# Sri Venkateshwaraa College Rd, Pangur, Tamil Nadu 605110, India

Latitude 11.9049383°

Local 02:16:12 PM GMT 08:46:12 AM Longitude **79.70229<u>9</u>1°** 

Altitude 0 meters Wednesday, 27-10-2021



Sri Venkateshwaraa College Rd, Pangur, Tamil Nadu 605110, India

Latitude 11.9034593°

Local 01:10:41 PM GMT 07:40:41 AM Longitude 79.7019981°

Altitude 0 feet Wednesday, 09-08-2021

# DISSECTION HALL



#### MUSEUM





### LIBRARY





#### SPORTS-OUTDOOR





## **INDOOR GAMES**





## **GYMNASIUM**



Sivaranthagam Rd, Sivaranthagam, Puducherry 605102, India

Latitude 11.8985188°

Local 10:22:39 AM GMT 04:52:39 AM Longitude **79.6950134°** 

Altitude 0 meters Wednesday, 08-07-2020







# **CULTURAL ACTIVITIES:**

AGON-2017





## AGON-2018





AGON-2019



### YOGA ROOM



11.9035461°

Local 03:01:23 PM GMT 09:31:23 AM Longitude **79.7020577°** 

Altitude -71.7 meters Wednesday, 14-10-2020

# ANIMAL HOUSE





# HERBAL GARDEN





# **DAY CARE**





## TRANSPORT FACILITIES