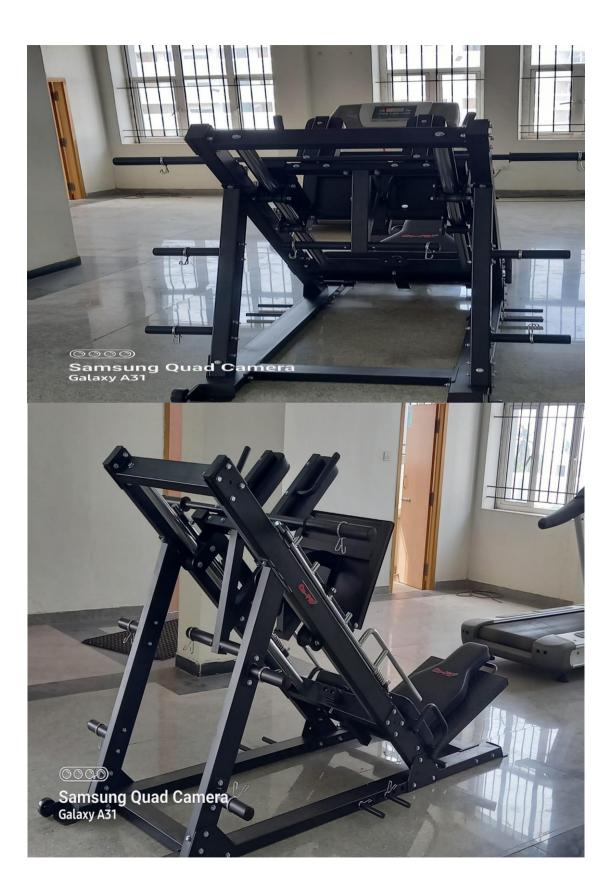

## **GYMNASIUM**

Sivaranthagam Rd, Sivaranthagam, Puducherry 605102, India

Latitude 11.8985188°

Local 10:22:39 AM GMT 04:52:39 AM Longitude **79.6950134°** 

Altitude 0 meters Wednesday, 08-07-2020