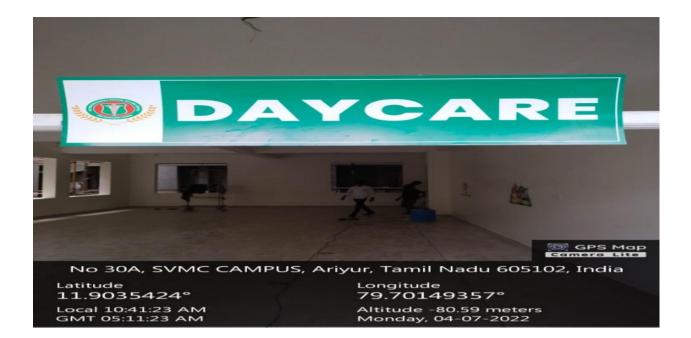

0 meters Wednesday, 27-10-2021



Sri Venkateshwaraa College Rd, Pangur, Tamil Nadu 605110, India

Latitude 11.9034593°

Local 01:10:41 PM GMT 07:40:41 AM Longitude 79.7019981°

Altitude 0 feet Wednesday, 09-08-2021

# DISSECTION HALL



#### MUSEUM





### LIBRARY





#### SPORTS-OUTDOOR





## **INDOOR GAMES**





## **GYMNASIUM**



Sivaranthagam Rd, Sivaranthagam, Puducherry 605102, India

Latitude 11.8985188°

Local 10:22:39 AM GMT 04:52:39 AM Longitude **79.6950134°** 

Altitude 0 meters Wednesday, 08-07-2020







# **CULTURAL ACTIVITIES:**

AGON-2017





## AGON-2018





AGON-2019



### YOGA ROOM



11.9035461°

Local 03:01:23 PM GMT 09:31:23 AM Longitude **79.7020577°** 

Altitude -71.7 meters Wednesday, 14-10-2020

# ANIMAL HOUSE





# HERBAL GARDEN





# **DAY CARE**





## TRANSPORT FACILITIES