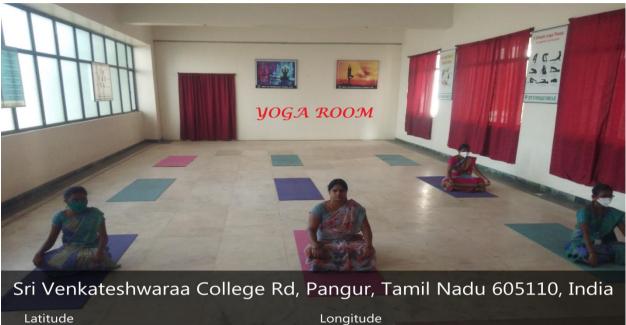

### YOGA ROOM

11.9035461°

Local 03:01:23 PM GMT 09:31:23 AM Longitude **79.7020577°** 

Altitude -71.7 meters Wednesday, 14-10-2020