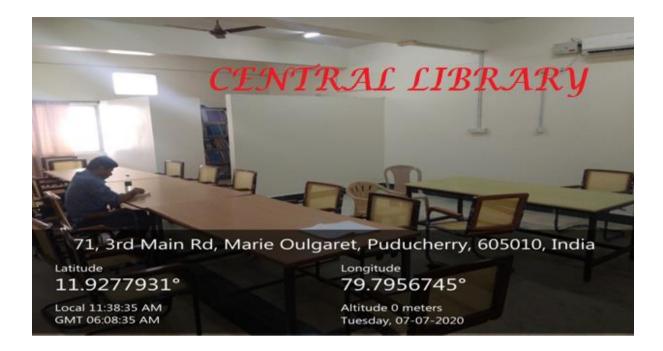

*



## CASUALTY





## BATTERY POWERED VEHICLE



### RAILS FOR DISABLED PERSON



## DISABLED FRIENDLY TOILET



#### SENSOR BASED TAPS







Local 09:33:39 AM GMT 04:03:39 AM

Longitude 79.7020156° Altitude -70.2 meters Saturday, 06-25-2022

# **LECTURE HALLS**









# **EXAM HALL**



# **DEMO ROOM**





# **STUDENT LABORATORY**





## SKILLS LAB



# Sri Venkateshwaraa College Rd, Pangur, Tamil Nadu 605110, India

Latitude 11.9049383°

Local 02:16:12 PM GMT 08:46:12 AM Longitude **79.70229<u>9</u>1°** 

Altitude 0 meters Wednesday, 27-10-2021



Sri Venkateshwaraa College Rd, Pangur, Tamil Nadu 605110, India

Latitude 11.9034593°

Local 01:10:41 PM GMT 07:40:41 AM Longitude 79.7019981°

Altitude 0 feet Wednesday, 09-08-2021

# DISSECTION HALL



#### MUSEUM





### LIBRARY





#### SPORTS-OUTDOOR





## **INDOOR GAMES**





## **GYMNASIUM**



Sivaranthagam Rd, Sivaranthagam, Puducherry 605102, India

Latitude 11.8985188°

Local 10:22:39 AM GMT 04:52:39 AM Longitude **79.6950134°** 

Altitude 0 meters Wednesday, 08-07-2020







# **CULTURAL ACTIVITIES:**

AGON-2017





## AGON-2018





AGON-2019



### YOGA ROOM



11.9035461°

Local 03:01:23 PM GMT 09:31:23 AM Longitude **79.7020577°** 

Altitude -71.7 meters Wednesday, 14-10-2020

# ANIMAL HOUSE





# HERBAL GARDEN





# **DAY CARE**





## TRANSPORT FACILITIES