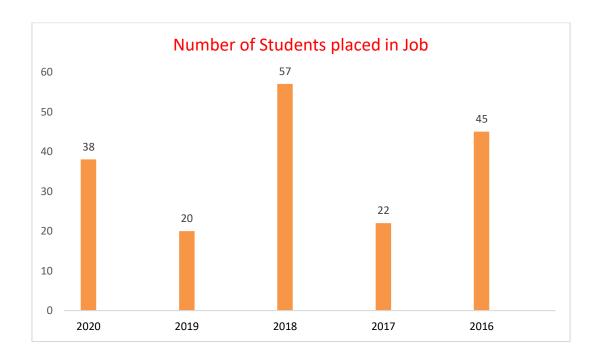

## CREATING HEALTHIER SOCIETY

Ariyur, Puducherry-605 102

After the active support given by the guidance cell every year the students are placed in reputed institution. The following are the number of students placed in a job

In the year 2020–21 – 38 Members

In the year 2019–20 – 20 Members

In the year 2018–19 – 57 Members

In the year 2017–18 – 22 Members

In the year 2016–17 – 45 Members