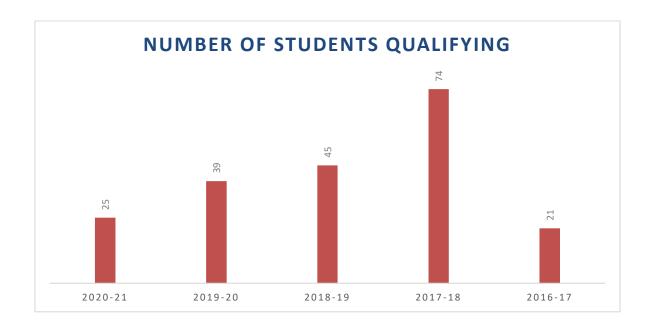

After the active support given by the guidance cell every year the students are placed in reputed institution. The following are the **number of students placed** in a higher education

In the year 2020–21 – 25 Members

In the year 2019–20 – 39 Members

In the year 2018–19 – 45 Members

In the year 2017–18 – 74 Members

In the year 2016-17-21 Members