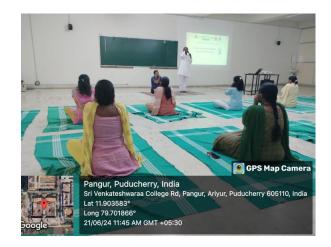

## Report on International Yoga Workshop Teaching Faculty & Non Teaching staff organized by Department of Physiology, Yoga Club & IQAC

| Department             | Department of Physiology, Yoga club & IQAC      |
|------------------------|-------------------------------------------------|
| Name of the Program    | International Yoga Workshop                     |
| Nature of the Program  | Quality related program                         |
| Topic / Theme (if any) | Yoga for Self and Society                       |
| Date(s)                | 21.06.2024                                      |
| Venue                  | Mini Lecture Hall Second floor, Medical College |
| Time                   | 9.30am – 12.30pm – Teaching Faculty             |
|                        | 2.15pm – 3.30pm – Non Teaching Staff            |
| No of                  | 21 – Participants(Teaching Faculty)             |
| Participants/Delegates | 15 – Participants(Non-Teaching staff)           |
| Instructor's           | Mr. M. Ezhilarasu<br>Yoga Sky Trust, Puducherry |
| Brochure /Circular /   | Annexure 1                                      |
| Schedule               |                                                 |
| Attendance of the      | Annexure 2                                      |
| Participants           |                                                 |
| Certificates of        | -                                               |
| participants (1)       |                                                 |
| External               | -                                               |
| Communication          |                                                 |
| through mail (if any   |                                                 |
| external speakers)     |                                                 |
| Voucher copy of        |                                                 |
| remuneration given to  |                                                 |
| external speakers      |                                                 |

### DAY 2: 21th JUNE 2024