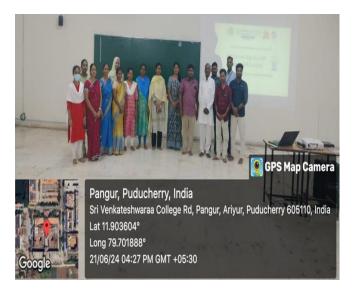

## Report on International Yoga Workshop Teaching Faculty & Non Teaching staff organized by Department of Physiology, Yoga Club & IQAC

| Department             | Department of Physiology, Yoga club & IQAC      |
|------------------------|-------------------------------------------------|
| Name of the Program    | International Yoga Workshop                     |
| Nature of the Program  | Quality related program                         |
| Topic / Theme (if any) | Yoga for Self and Society                       |
| Date(s)                | 21.06.2024                                      |
| Venue                  | Mini Lecture Hall Second floor, Medical College |
| Time                   | 9.30am – 12.30pm – Teaching Faculty             |
|                        | 2.15pm – 3.30pm – Non Teaching Staff            |
| No of                  | 21 – Participants(Teaching Faculty)             |
| Participants/Delegates | 15 – Participants(Non-Teaching staff)           |
| Instructor's           | Mr. M. Ezhilarasu<br>Yoga Sky Trust, Puducherry |
| Brochure /Circular /   | Annexure 1                                      |
| Schedule               |                                                 |
| Attendance of the      | Annexure 2                                      |
| Participants           |                                                 |
| Certificates of        | -                                               |
| participants (1)       |                                                 |
| External               | -                                               |
| Communication          |                                                 |
| through mail (if any   |                                                 |
| external speakers)     |                                                 |
| Voucher copy of        |                                                 |
| remuneration given to  |                                                 |
| external speakers      |                                                 |

### DAY 2: 21th JUNE 2024

### YOGA WORKSHOP

ORGANIZED BY

# YOGA CLUB & IQAC

Venue: Mini Lecture Hall 2<sup>nd</sup> Floor College Block & Yoga Lab

Ref.No. 768/Dir./SVMCH&RC/2024

Date: 2006.24