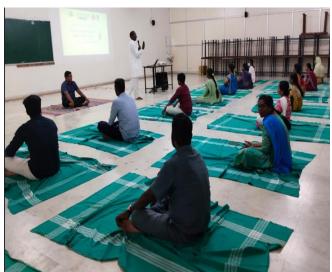

## Report on International Yoga Workshop Teaching Faculty & Non Teaching staff organized by Department of Physiology, Yoga Club & IQAC

| Department             | Department of Physiology, Yoga club & IQAC      |
|------------------------|-------------------------------------------------|
| Name of the Program    | International Yoga Workshop                     |
| Nature of the Program  | Quality related program                         |
| Topic / Theme (if any) | Yoga for Self and Society                       |
| Date(s)                | 21.06.2024                                      |
| Venue                  | Mini Lecture Hall Second floor, Medical College |
| Time                   | 9.30am – 12.30pm – Teaching Faculty             |
|                        | 2.15pm – 3.30pm – Non Teaching Staff            |
| No of                  | 21 – Participants(Teaching Faculty)             |
| Participants/Delegates | 15 – Participants(Non-Teaching staff)           |
| Instructor's           | Mr. M. Ezhilarasu<br>Yoga Sky Trust, Puducherry |
| Brochure /Circular /   | Annexure 1                                      |
| Schedule               |                                                 |
| Attendance of the      | Annexure 2                                      |
| Participants           |                                                 |
| Certificates of        | -                                               |
| participants (1)       |                                                 |
| External               | -                                               |
| Communication          |                                                 |
| through mail (if any   |                                                 |
| external speakers)     |                                                 |
| Voucher copy of        |                                                 |
| remuneration given to  |                                                 |
| external speakers      |                                                 |

### DAY 2: 21th JUNE 2024

### YOGA WORKSHOP

ORGANIZED BY

# YOGA CLUB & IQAC

Venue: Mini Lecture Hall 2<sup>nd</sup> Floor College Block & Yoga Lab

Ref.No. 768/Dir./SVMCH&RC/2024

Date: 2006.24