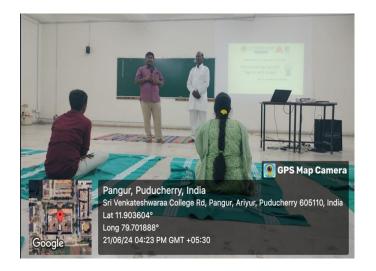

## Report on International Yoga Workshop Teaching Faculty & Non Teaching staff organized by Department of Physiology, Yoga Club & IQAC

| Department             | Department of Physiology, Yoga club & IQAC      |
|------------------------|-------------------------------------------------|
| Name of the Program    | International Yoga Workshop                     |
| Nature of the Program  | Quality related program                         |
| Topic / Theme (if any) | Yoga for Self and Society                       |
| Date(s)                | 21.06.2024                                      |
| Venue                  | Mini Lecture Hall Second floor, Medical College |
| Time                   | 9.30am – 12.30pm – Teaching Faculty             |
|                        | 2.15pm – 3.30pm – Non Teaching Staff            |
| No of                  | 21 – Participants(Teaching Faculty)             |
| Participants/Delegates | 15 – Participants(Non-Teaching staff)           |
| Instructor's           | Mr. M. Ezhilarasu<br>Yoga Sky Trust, Puducherry |
| Brochure /Circular /   | Annexure 1                                      |
| Schedule               |                                                 |
| Attendance of the      | Annexure 2                                      |
| Participants           |                                                 |
| Certificates of        | -                                               |
| participants (1)       |                                                 |
| External               | -                                               |
| Communication          |                                                 |
| through mail (if any   |                                                 |
| external speakers)     |                                                 |
| Voucher copy of        |                                                 |
| remuneration given to  |                                                 |
| external speakers      |                                                 |

### DAY 2: 21th JUNE 2024