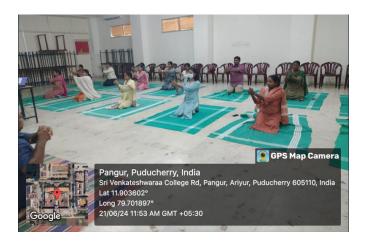

## Report on International Yoga Workshop Teaching Faculty & Non Teaching staff organized by Department of Physiology, Yoga Club & IQAC

| Department             | Department of Physiology, Yoga club & IQAC      |
|------------------------|-------------------------------------------------|
| Name of the Program    | International Yoga Workshop                     |
| Nature of the Program  | Quality related program                         |
| Topic / Theme (if any) | Yoga for Self and Society                       |
| Date(s)                | 21.06.2024                                      |
| Venue                  | Mini Lecture Hall Second floor, Medical College |
| Time                   | 9.30am – 12.30pm – Teaching Faculty             |
|                        | 2.15pm – 3.30pm – Non Teaching Staff            |
| No of                  | 21 – Participants(Teaching Faculty)             |
| Participants/Delegates | 15 – Participants(Non-Teaching staff)           |
| Instructor's           | Mr. M. Ezhilarasu<br>Yoga Sky Trust, Puducherry |
| Brochure /Circular /   | Annexure 1                                      |
| Schedule               |                                                 |
| Attendance of the      | Annexure 2                                      |
| Participants           |                                                 |
| Certificates of        | -                                               |
| participants (1)       |                                                 |
| External               | -                                               |
| Communication          |                                                 |
| through mail (if any   |                                                 |
| external speakers)     |                                                 |
| Voucher copy of        |                                                 |
| remuneration given to  |                                                 |
| external speakers      |                                                 |

### DAY 2: 21th JUNE 2024