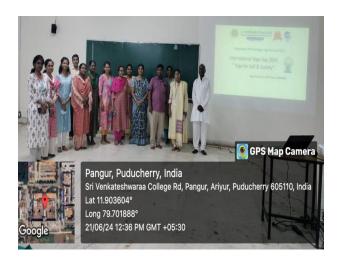

## Report on International Yoga Workshop Teaching Faculty & Non Teaching staff organized by Department of Physiology, Yoga Club & IQAC

| Department             | Department of Physiology, Yoga club & IQAC      |
|------------------------|-------------------------------------------------|
| Name of the Program    | International Yoga Workshop                     |
| Nature of the Program  | Quality related program                         |
| Topic / Theme (if any) | Yoga for Self and Society                       |
| Date(s)                | 21.06.2024                                      |
| Venue                  | Mini Lecture Hall Second floor, Medical College |
| Time                   | 9.30am – 12.30pm – Teaching Faculty             |
|                        | 2.15pm – 3.30pm – Non Teaching Staff            |
| No of                  | 21 – Participants(Teaching Faculty)             |
| Participants/Delegates | 15 – Participants(Non-Teaching staff)           |
| Instructor's           | Mr. M. Ezhilarasu<br>Yoga Sky Trust, Puducherry |
| Brochure /Circular /   | Annexure 1                                      |
| Schedule               |                                                 |
| Attendance of the      | Annexure 2                                      |
| Participants           |                                                 |
| Certificates of        | -                                               |
| participants (1)       |                                                 |
| External               | -                                               |
| Communication          |                                                 |
| through mail (if any   |                                                 |
| external speakers)     |                                                 |
| Voucher copy of        |                                                 |
| remuneration given to  |                                                 |
| external speakers      |                                                 |

### DAY 2: 21th JUNE 2024