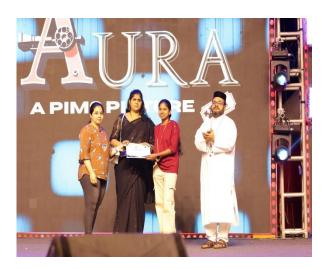

**10.** SVMCH Team has won the following cups in PIMS – AURA on 12<sup>th</sup> to 15<sup>th</sup> September, 2024

Winners –up Cup in table tennis (w) Winners –up Cup in badminton (w) Gold medal in Javelin Throw (W) Silver medal in Javelin Throw (W) Gold medal in Discuss Throw (W) Silver medal in 800 mts (W) Gold medal in Javelin Throw (M)