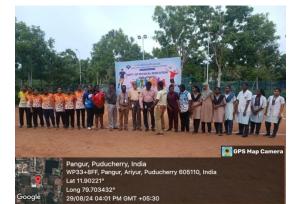

11. SVMCHRC conducted BADMINTON and CARROM Tournament amoung our faculty's for the TEACHERS DAY Celebration..

12. SVMCHRC conducted BADMINTON and THROWBALL Tournament amoung our seven colleges (group of institutions) for NATIONAL SPORTS DAY Celebration..

CUPS AND PRIZES SHOULD BE DISTRUBUTED BY DEAN

BADMINTON WINNERS MEDICAL COLLEGE

THROW BALL WINNERS MEDICAL COLLEGE

Long 79.703435° 29/08/24 04:00 PM GMT +05:30

Pangur, Puducherry, India WP33+8FF, Pangur, Ariyur, Puducherry 605110, India Lat 11.902208° Long 79.70346° 29/08/24 04:35 PM GMT +05:30