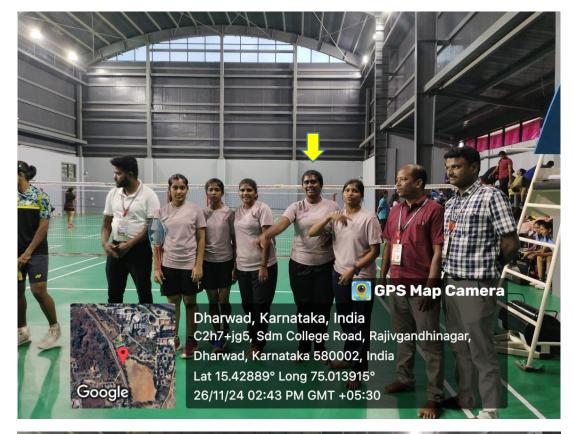

**10.** SVMCH Team has won the following cups in PIMS – AURA on 12<sup>th</sup> to 15<sup>th</sup> September, 2024

Winners –up Cup in table tennis (w) Winners –up Cup in badminton (w) Gold medal in Javelin Throw (W) Silver medal in Javelin Throw (W) Gold medal in Discuss Throw (W) Silver medal in 800 mts (W) Gold medal in Javelin Throw (M)