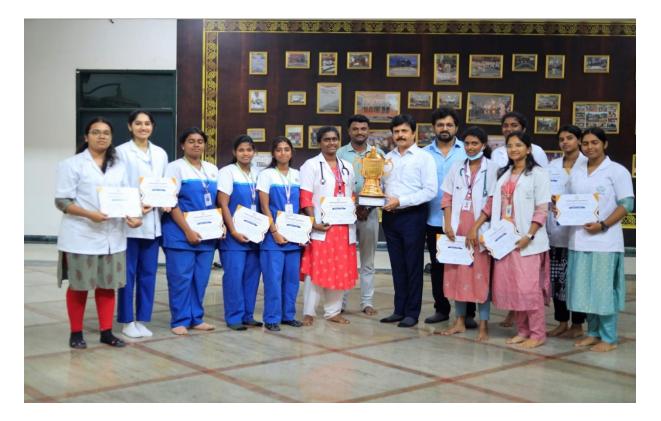

**10.** SVMCH Team has won the following cups in PIMS – AURA on 12<sup>th</sup> to 15<sup>th</sup> September, 2024

Winners –up Cup in table tennis (w) Winners –up Cup in badminton (w) Gold medal in Javelin Throw (W) Silver medal in Javelin Throw (W) Gold medal in Discuss Throw (W) Silver medal in 800 mts (W) Gold medal in Javelin Throw (M)