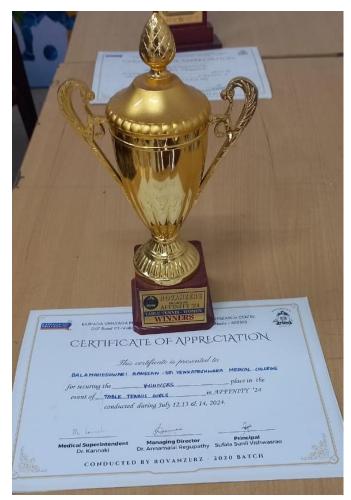

**7.** SVMCH Team has won the Winners –up Cup at KIMS – Table Tennis (W) match on 12<sup>th</sup> to 14<sup>th</sup> July 2024.

Winners : Deeika.S

CRRI

Balamaheshwari

Final year part II

**8.** SVMCH Team has won the Gold Medal at KIMS – Javelin (W) match on 12<sup>th</sup> to 14<sup>th</sup> July 2024.