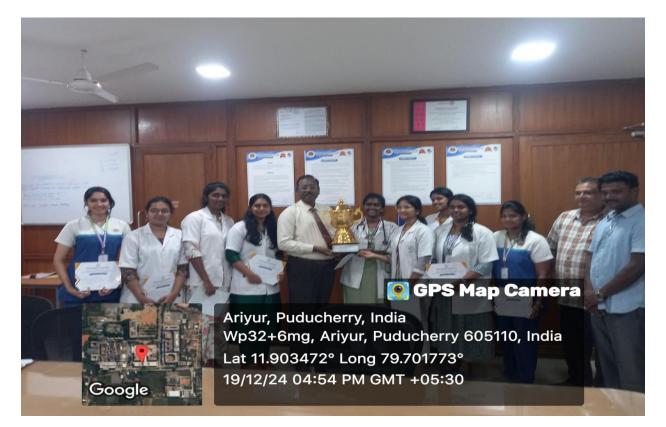

14. SVMCH Team has won the RUNNER UP CUP IN THE PONDICHERRY INTER COLLEGIATE BASKET BALL TOURNAMENT CONDUCTUED BY PONDICHERRY UNIVERSITY For the YEAR 2024-25. (10.12.2024)

| CREATING HEALTHER BO                                                                    |                                                                                                      |
|-----------------------------------------------------------------------------------------|------------------------------------------------------------------------------------------------------|
| Aripus, Pushesherry 885                                                                 |                                                                                                      |
| Ref. No. 1927/ME-2/SVMCH&RC/2024                                                        | 09.12.202                                                                                            |
| <u>C</u>                                                                                | RCULAR                                                                                               |
| Sub: SVMCH&RC - Permission fi<br>in Inter Collegiate Sports at I                        | or I, II, III MBBS & CRMI Students to parti<br>ondicherry University on 10.12.2024 Reg<br>~{}:-      |
| man a second sector des following I. II                                                 | , III MBBS & CRMI Students are permitt                                                               |
| participate in BASKETBALL (Girls) Inter Colleg                                          | inte Sports to be held at Pondicherry Unive                                                          |
| Puducherry on 10.12.24. The participants will                                           | be accompanied by Dr. A. Rajavelu, Ph                                                                |
|                                                                                         |                                                                                                      |
| Education Director.                                                                     | II MBBS                                                                                              |
| <u>I MBBS</u>                                                                           |                                                                                                      |
| ELSA MARIA THOMAS<br>PAYESHVINI CR                                                      | MEGHNA KUNIYIL<br>NETRA R<br>SHUSHMA SR<br>SWAATHIREGHA R                                            |
| FINAL MBBS PART-1                                                                       | CRMI                                                                                                 |
| ANNE PUREDDY SHINY SHUBHADAYA                                                           | RAGAVI<br>SARIKA                                                                                     |
| The above mentioned 1day is treated as "O<br>I, II, III MBBS Students. 1 day CL will be | n Duty" for the faculty, and "Present" for deducted for CRMI.                                        |
|                                                                                         | S. re                                                                                                |
|                                                                                         | DIRECT                                                                                               |
| To The Heads of concerned department.                                                   | DIRECT                                                                                               |
| Copy to                                                                                 |                                                                                                      |
| 1. COO                                                                                  | 5. AO                                                                                                |
| <ol><li>Medical Superintendent</li></ol>                                                | 6. AAO                                                                                               |
| 3. DMS                                                                                  | <ol> <li>Physical Education Director</li> <li>HR Manager (F)</li> </ol>                              |
| <ol> <li>VP (Admin &amp; Acad)</li> <li>SO</li> </ol>                                   | <ol> <li>His Manager (F)</li> <li>Hostel (boys/girls) - Notice Board</li> <li>Guard File.</li> </ol> |