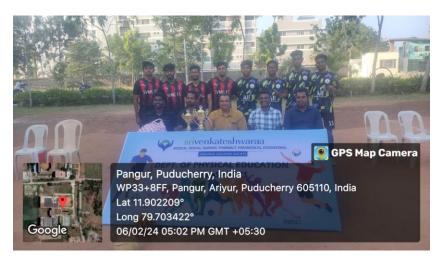

6. Sri venkateshwaraa group of Institution organized intra collegiate Football 3' tournament among our 7 colleges from 03.02.2024 to 06.02.2024 and our Sri Medical College & Hospital, won the first prize..