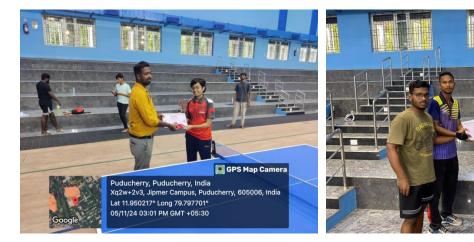

 11.904286°
 79.7037017°

 Local 04:45:34 PM
 Altitude 15 meters

 GMT 11:15:34 AM
 Wednesday, 28.08.2024

13. SVMCH Team has won the following cups in JIPMER – SPANDAN on  $04^{th}$  to  $09^{th}$  November, 2024

Runners -up Cup in table tennis (w) Singles ( Deepeka .CRMI)

Runners -up Cup in table tennis (w) Doubles ( Deepeka .CRMI)

(Balamaheshwari IV yr)

Runners –up Cup in Badminton (M) Doubles ( Niranjan , CRMI)

(Benjamin, II yr)

Runners –up Cup in table tennis (w) Singles ( Deepeka .CRMI)

Runners –up Cup in table tennis (w) Doubles ( Balamaheshwari IV yr)

Runners –up Cup in Badminton (M) Doubles ( Niranjan , CRMI , Benjamin , II yr)