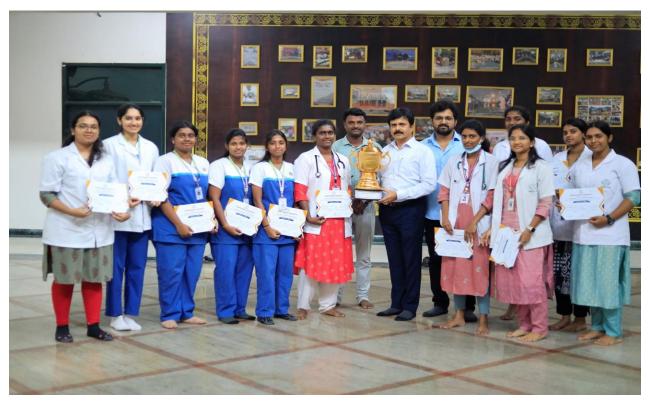

**10.** SVMCH Team has won the following cups in PIMS – AURA on 12<sup>th</sup> to 15<sup>th</sup> September, 2024

Winners –up Cup in table tennis (w) Winners –up Cup in badminton (w) Gold medal in Javelin Throw (W) Silver medal in Javelin Throw (W) Gold medal in Discuss Throw (W) Silver medal in 800 mts (W) Gold medal in Javelin Throw (M)