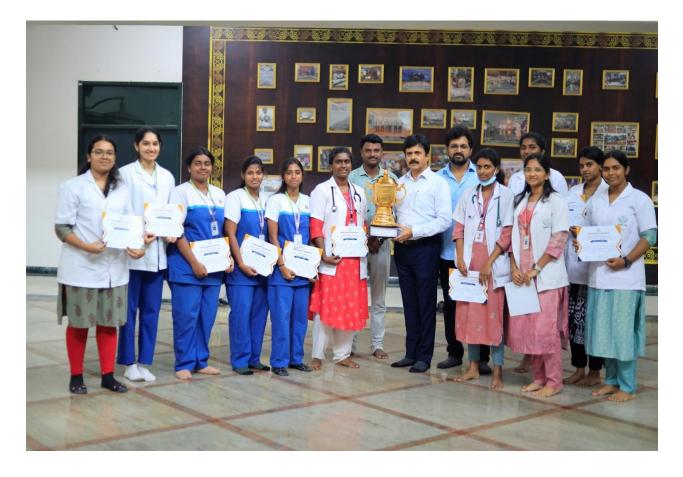

**10.** SVMCH Team has won the following cups in PIMS – AURA on 12<sup>th</sup> to 15<sup>th</sup> September, 2024

Winners –up Cup in table tennis (w) Winners –up Cup in badminton (w) Gold medal in Javelin Throw (W) Silver medal in Javelin Throw (W) Gold medal in Discuss Throw (W) Silver medal in 800 mts (W) Gold medal in Javelin Throw (M)