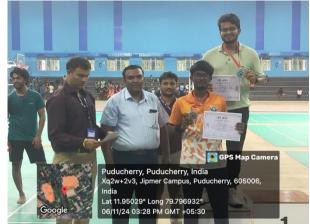

 11.904286°
 79.7037017°

 Local 04:45:34 PM
 Altitude 15 meters

 GMT 11:15:34 AM
 Wednesday, 28.08.2024

13. SVMCH Team has won the following cups in JIPMER – SPANDAN on  $04^{th}$  to  $09^{th}$  November, 2024

Runners -up Cup in table tennis (w) Singles ( Deepeka .CRMI)

Runners -up Cup in table tennis (w) Doubles ( Deepeka .CRMI)

(Balamaheshwari IV yr)

Runners –up Cup in Badminton (M) Doubles ( Niranjan , CRMI)