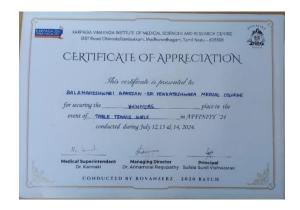

**7.** SVMCH Team has won the Winners –up Cup at KIMS – Table Tennis (W) match on 12<sup>th</sup> to 14<sup>th</sup> July 2024.

Winners : Deeika.S

CRRI

Balamaheshwari

Final year part II

**8.** SVMCH Team has won the Gold Medal at KIMS – Javelin (W) match on 12<sup>th</sup> to 14<sup>th</sup> July 2024.