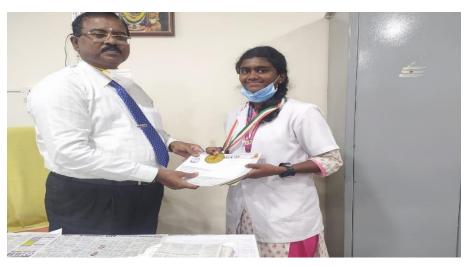

SHOTPUT GOLD MEDAL

Student - E. Sarika

**4.** Sri venkateshwaraa group of Institution organized intra collegiate futsal tournament among our 7 colleges from 12. 10.2023 to 15.10.2023 and our Sri Medical College & Hospital, won the first prize..