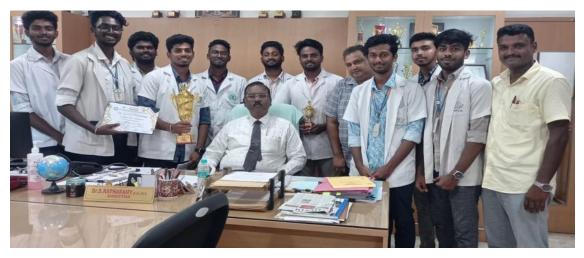

## Sports Report June 2023 – September 2024

1. Acsentra 2024 - ACS MEDICAL COLLEGE CHENNAI

FUTSAL RUNNERS From 10th to 13th May 2024

2. SVMCH Team has won the Runner –up Cup at VPM IMA MSN & JDN – Futsal match on 30<sup>th</sup> December, 2023