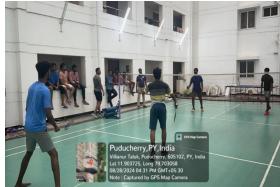

 11.904286°
 79.7037017°

 Local 04:45:34 PM
 Altitude 15 meters

 GMT 11:15:34 AM
 Wednesday, 28.08.2024

13. SVMCH Team has won the following cups in JIPMER – SPANDAN on  $04^{th}$  to  $09^{th}$  November, 2024