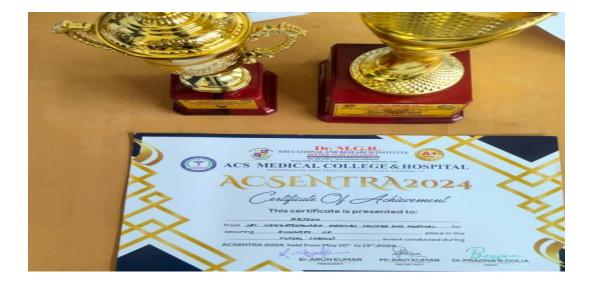

## Sports Report June 2023 – September 2024

1. Acsentra 2024 - ACS MEDICAL COLLEGE CHENNAI

FUTSAL RUNNERS From 10th to 13th May 2024

2. SVMCH Team has won the Runner –up Cup at VPM IMA MSN & JDN – Futsal match on 30<sup>th</sup> December, 2023