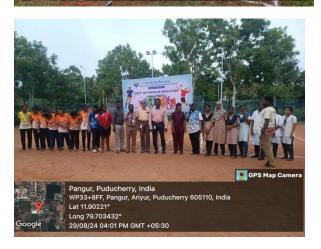

11. SVMCHRC conducted BADMINTON and CARROM Tournament amoung our faculty's for the TEACHERS DAY Celebration..

12. SVMCHRC conducted BADMINTON and THROWBALL Tournament amoung our seven colleges (group of institutions) for NATIONAL SPORTS DAY Celebration..

CUPS AND PRIZES SHOULD BE DISTRUBUTED BY DEAN

BADMINTON WINNERS MEDICAL COLLEGE

THROW BALL WINNERS MEDICAL COLLEGE

Long 79.703435° 29/08/24 04:00 PM GMT +05:30

Pangur, Puducherry, India WP33+8FF, Pangur, Ariyur, Puducherry 605110, India Lat 11.902208° Long 79.70346° 29/08/24 04:35 PM GMT +05:30