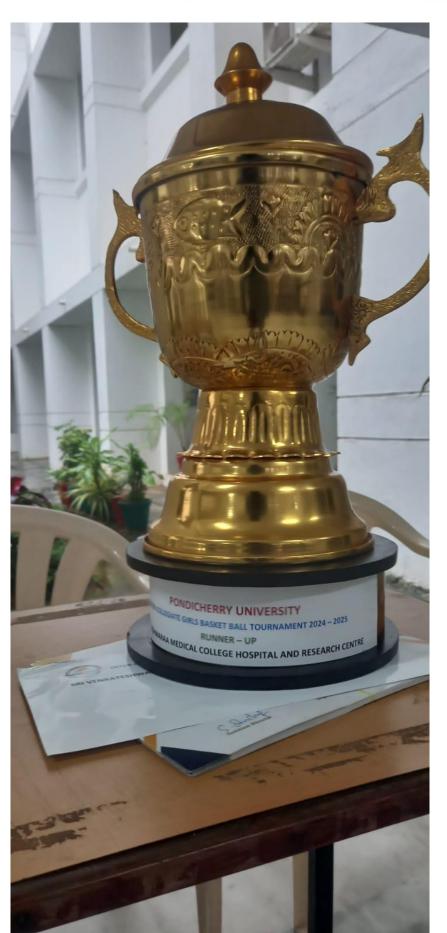

14. SVMCH Team has won the RUNNER UP CUP IN THE PONDICHERRY INTER COLLEGIATE BASKET BALL TOURNAMENT CONDUCTUED BY PONDICHERRY UNIVERSITY For the YEAR 2024-25. (10.12.2024)

| CREATING HEALTHER BO                                                                    |                                                                                                      |
|-----------------------------------------------------------------------------------------|------------------------------------------------------------------------------------------------------|
| Aripus, Pushesherry 885                                                                 |                                                                                                      |
| Ref. No. 1927/ME-2/SVMCH&RC/2024                                                        | 09.12.202                                                                                            |
| <u>C</u>                                                                                | RCULAR                                                                                               |
| Sub: SVMCH&RC - Permission fi<br>in Inter Collegiate Sports at I                        | or I, II, III MBBS & CRMI Students to parti<br>ondicherry University on 10.12.2024 Reg<br>~{}:-      |
| man a second sector des following I. II                                                 | , III MBBS & CRMI Students are permitt                                                               |
| participate in BASKETBALL (Girls) Inter Colleg                                          | inte Sports to be held at Pondicherry Unive                                                          |
| Puducherry on 10.12.24. The participants will                                           | be accompanied by Dr. A. Rajavelu, Ph                                                                |
|                                                                                         |                                                                                                      |
| Education Director.                                                                     | II MBBS                                                                                              |
| <u>I MBBS</u>                                                                           |                                                                                                      |
| ELSA MARIA THOMAS<br>PAYESHVINI CR                                                      | MEGHNA KUNIYIL<br>NETRA R<br>SHUSHMA SR<br>SWAATHIREGHA R                                            |
| FINAL MBBS PART-1                                                                       | CRMI                                                                                                 |
| ANNE PUREDDY SHINY SHUBHADAYA                                                           | RAGAVI<br>SARIKA                                                                                     |
| The above mentioned 1day is treated as "O<br>I, II, III MBBS Students. 1 day CL will be | n Duty" for the faculty, and "Present" for deducted for CRMI.                                        |
|                                                                                         | S. re                                                                                                |
|                                                                                         | DIRECT                                                                                               |
| To The Heads of concerned department.                                                   | DIRECT                                                                                               |
| Copy to                                                                                 |                                                                                                      |
| 1. COO                                                                                  | 5. AO                                                                                                |
| <ol><li>Medical Superintendent</li></ol>                                                | 6. AAO                                                                                               |
| 3. DMS                                                                                  | <ol> <li>Physical Education Director</li> <li>HR Manager (F)</li> </ol>                              |
| <ol> <li>VP (Admin &amp; Acad)</li> <li>SO</li> </ol>                                   | <ol> <li>His Manager (F)</li> <li>Hostel (boys/girls) - Notice Board</li> <li>Guard File.</li> </ol> |