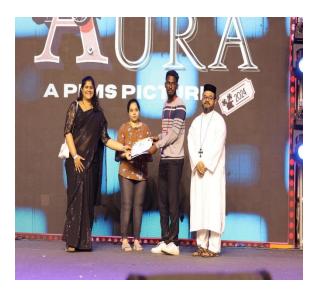

**10.** SVMCH Team has won the following cups in PIMS – AURA on 12<sup>th</sup> to 15<sup>th</sup> September, 2024

Winners –up Cup in table tennis (w) Winners –up Cup in badminton (w) Gold medal in Javelin Throw (W) Silver medal in Javelin Throw (W) Gold medal in Discuss Throw (W) Silver medal in 800 mts (W) Gold medal in Javelin Throw (M)