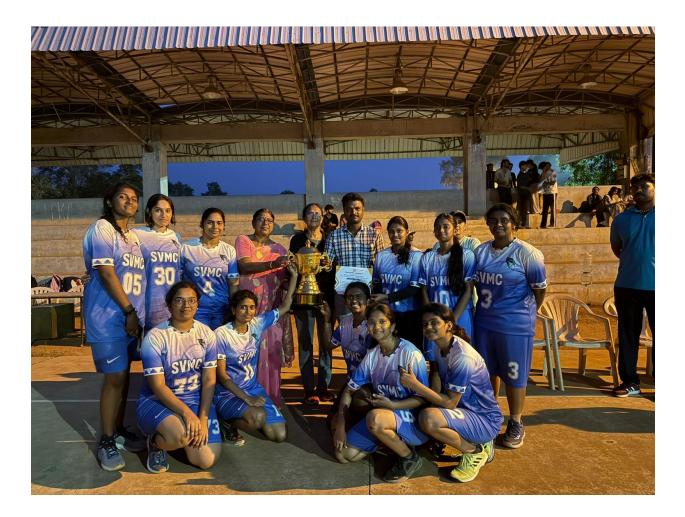

14. SVMCH Team has won the RUNNER UP CUP IN THE PONDICHERRY INTER COLLEGIATE BASKET BALL TOURNAMENT CONDUCTUED BY PONDICHERRY UNIVERSITY For the YEAR 2024-25. (10.12.2024)

| CREATING HEALTHER BO                                                                    |                                                                                                      |
|-----------------------------------------------------------------------------------------|------------------------------------------------------------------------------------------------------|
| Aripus, Pushesherry 885                                                                 |                                                                                                      |
| Ref. No. 1927/ME-2/SVMCH&RC/2024                                                        | 09.12.202                                                                                            |
| <u>C</u>                                                                                | RCULAR                                                                                               |
| Sub: SVMCH&RC - Permission fi<br>in Inter Collegiate Sports at I                        | or I, II, III MBBS & CRMI Students to parti<br>ondicherry University on 10.12.2024 Reg<br>~{}:-      |
| man a second sector des following I. II                                                 | , III MBBS & CRMI Students are permitt                                                               |
| participate in BASKETBALL (Girls) Inter Colleg                                          | inte Sports to be held at Pondicherry Unive                                                          |
| Puducherry on 10.12.24. The participants will                                           | be accompanied by Dr. A. Rajavelu, Ph                                                                |
|                                                                                         |                                                                                                      |
| Education Director.                                                                     | II MBBS                                                                                              |
| <u>I MBBS</u>                                                                           |                                                                                                      |
| ELSA MARIA THOMAS<br>PAYESHVINI CR                                                      | MEGHNA KUNIYIL<br>NETRA R<br>SHUSHMA SR<br>SWAATHIREGHA R                                            |
| FINAL MBBS PART-1                                                                       | CRMI                                                                                                 |
| ANNE PUREDDY SHINY SHUBHADAYA                                                           | RAGAVI<br>SARIKA                                                                                     |
| The above mentioned 1day is treated as "O<br>I, II, III MBBS Students. 1 day CL will be | n Duty" for the faculty, and "Present" for deducted for CRMI.                                        |
|                                                                                         | S. re                                                                                                |
|                                                                                         | DIRECT                                                                                               |
| To The Heads of concerned department.                                                   | DIRECT                                                                                               |
| Copy to                                                                                 |                                                                                                      |
| 1. COO                                                                                  | 5. AO                                                                                                |
| <ol><li>Medical Superintendent</li></ol>                                                | 6. AAO                                                                                               |
| 3. DMS                                                                                  | <ol> <li>Physical Education Director</li> <li>HR Manager (F)</li> </ol>                              |
| <ol> <li>VP (Admin &amp; Acad)</li> <li>SO</li> </ol>                                   | <ol> <li>His Manager (F)</li> <li>Hostel (boys/girls) - Notice Board</li> <li>Guard File.</li> </ol> |