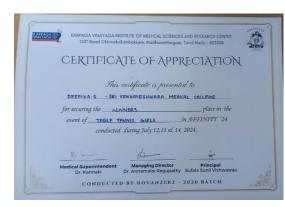

Winners : Sarika.E

CRRI

**9.** SVMCH Team has won the Winners –up Cup at KIMS – Short Film match on 12<sup>th</sup> to 14<sup>th</sup> July 2024.

Winners : Abie Eganathan & Team

CRRI

| VINAVAGA | KARPAGA VINAYAGA INSTITUTE OF MEDICAL SCIENCES AND RESEARCH CENTRE<br>GST Road Chinnakoli ambakkam, Madhuranthagam, Tamii Nadu - 603308 | ム目前 |
|----------|-----------------------------------------------------------------------------------------------------------------------------------------|-----|
|          | CERTIFICATE OF APPRECIATION                                                                                                             |     |
|          | This certificate is presented to:                                                                                                       |     |
|          | Abie Eganathan (kaapulli)                                                                                                               |     |
|          | for securing the <u>Winner</u> place in the<br>event of <u>Short film</u> in AFFINITY '24                                               |     |
|          | conducted during July 12,13 L 14, 2024.                                                                                                 |     |
|          | M land Denne for                                                                                                                        |     |
|          | Medical Superintendent Managing Director Principal<br>Dr. Kannaki Dr. Annamalai Regupathy Sufala Sunil Vishwasrao                       |     |
|          | CONDUCTED BY ROVANZERZ - 2020 BATCH                                                                                                     |     |