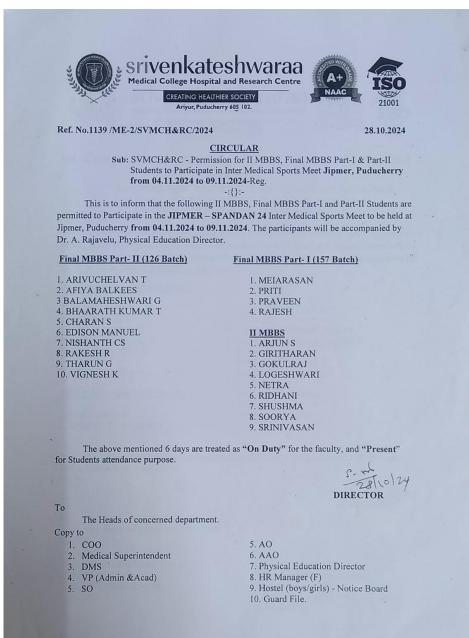

 11.904286°
 79.7037017°

 Local 04:45:34 PM
 Altitude 15 meters

 GMT 11:15:34 AM
 Wednesday, 28.08.2024

13. SVMCH Team has won the following cups in JIPMER – SPANDAN on  $04^{th}$  to  $09^{th}$  November, 2024

Runners -up Cup in table tennis (w) Singles ( Deepeka .CRMI)

Runners -up Cup in table tennis (w) Doubles ( Deepeka .CRMI)

(Balamaheshwari IV yr)

Runners –up Cup in Badminton (M) Doubles ( Niranjan , CRMI)

(Benjamin, II yr)

Runners –up Cup in table tennis (w) Singles ( Deepeka .CRMI)

Runners –up Cup in table tennis (w) Doubles ( Balamaheshwari IV yr)

Runners –up Cup in Badminton (M) Doubles ( Niranjan , CRMI , Benjamin , II yr)