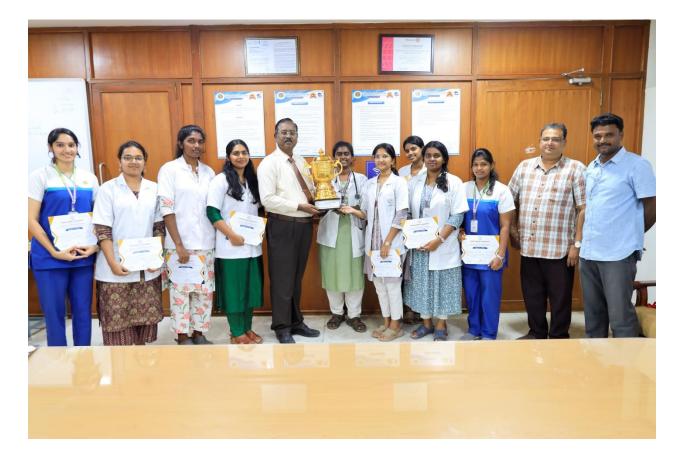

Runners -up Cup in table tennis (w) Singles ( Deepeka .CRMI)

Runners -up Cup in table tennis (w) Doubles ( Deepeka .CRMI)

(Balamaheshwari IV yr)

Runners –up Cup in Badminton (M) Doubles ( Niranjan , CRMI)

(Benjamin, II yr)

Runners –up Cup in table tennis (w) Singles ( Deepeka .CRMI)

Runners –up Cup in table tennis (w) Doubles ( Balamaheshwari IV yr)

Runners –up Cup in Badminton (M) Doubles ( Niranjan , CRMI , Benjamin , II yr)