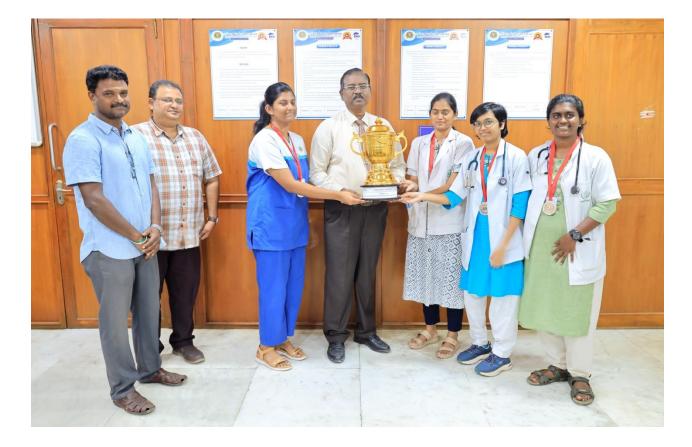

14. SVMCH Team has won the RUNNER UP CUP IN THE PONDICHERRY INTER COLLEGIATE BASKET BALL TOURNAMENT CONDUCTUED BY PONDICHERRY UNIVERSITY For the YEAR 2024-25. (10.12.2024)

| CREATING HEALTHER BO                                                                    |                                                                                                      |
|-----------------------------------------------------------------------------------------|------------------------------------------------------------------------------------------------------|
| Aripus, Pushesherry 885                                                                 |                                                                                                      |
| Ref. No. 1927/ME-2/SVMCH&RC/2024                                                        | 09.12.202                                                                                            |
| <u>C</u>                                                                                | RCULAR                                                                                               |
| Sub: SVMCH&RC - Permission fi<br>in Inter Collegiate Sports at I                        | or I, II, III MBBS & CRMI Students to parti<br>ondicherry University on 10.12.2024 Reg<br>~{}:-      |
| man a second sector des following I. II                                                 | , III MBBS & CRMI Students are permitt                                                               |
| participate in BASKETBALL (Girls) Inter Colleg                                          | inte Sports to be held at Pondicherry Unive                                                          |
| Puducherry on 10.12.24. The participants will                                           | be accompanied by Dr. A. Rajavelu, Ph                                                                |
|                                                                                         |                                                                                                      |
| Education Director.                                                                     | II MBBS                                                                                              |
| <u>I MBBS</u>                                                                           |                                                                                                      |
| ELSA MARIA THOMAS<br>PAYESHVINI CR                                                      | MEGHNA KUNIYIL<br>NETRA R<br>SHUSHMA SR<br>SWAATHIREGHA R                                            |
| FINAL MBBS PART-1                                                                       | CRMI                                                                                                 |
| ANNE PUREDDY SHINY SHUBHADAYA                                                           | RAGAVI<br>SARIKA                                                                                     |
| The above mentioned 1day is treated as "O<br>I, II, III MBBS Students. 1 day CL will be | n Duty" for the faculty, and "Present" for deducted for CRMI.                                        |
|                                                                                         | S. re                                                                                                |
|                                                                                         | DIRECT                                                                                               |
| To The Heads of concerned department.                                                   | DIRECT                                                                                               |
| Copy to                                                                                 |                                                                                                      |
| 1. COO                                                                                  | 5. AO                                                                                                |
| <ol><li>Medical Superintendent</li></ol>                                                | 6. AAO                                                                                               |
| 3. DMS                                                                                  | <ol> <li>Physical Education Director</li> <li>HR Manager (F)</li> </ol>                              |
| <ol> <li>VP (Admin &amp; Acad)</li> <li>SO</li> </ol>                                   | <ol> <li>His Manager (F)</li> <li>Hostel (boys/girls) - Notice Board</li> <li>Guard File.</li> </ol> |