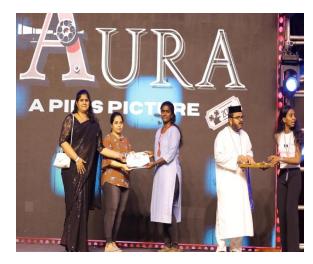

**10.** SVMCH Team has won the following cups in PIMS – AURA on 12<sup>th</sup> to 15<sup>th</sup> September, 2024

Winners –up Cup in table tennis (w) Winners –up Cup in badminton (w) Gold medal in Javelin Throw (W) Silver medal in Javelin Throw (W) Gold medal in Discuss Throw (W) Silver medal in 800 mts (W) Gold medal in Javelin Throw (M)