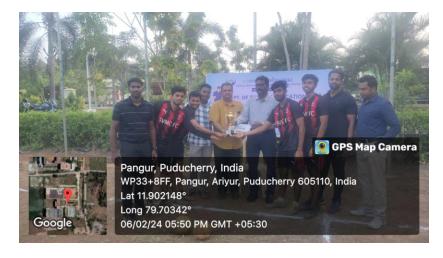

6. Sri venkateshwaraa group of Institution organized intra collegiate Football 3' tournament among our 7 colleges from 03.02.2024 to 06.02.2024 and our Sri Medical College & Hospital, won the first prize..