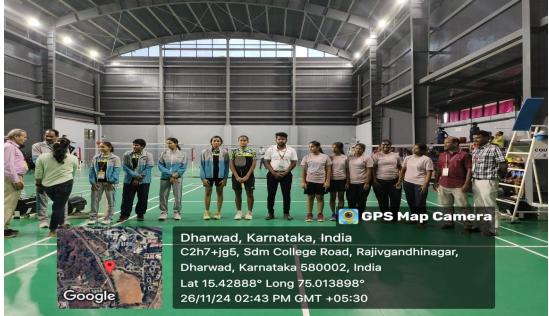

**10.** SVMCH Team has won the following cups in PIMS – AURA on 12<sup>th</sup> to 15<sup>th</sup> September, 2024

Winners –up Cup in table tennis (w) Winners –up Cup in badminton (w) Gold medal in Javelin Throw (W) Silver medal in Javelin Throw (W) Gold medal in Discuss Throw (W) Silver medal in 800 mts (W) Gold medal in Javelin Throw (M)