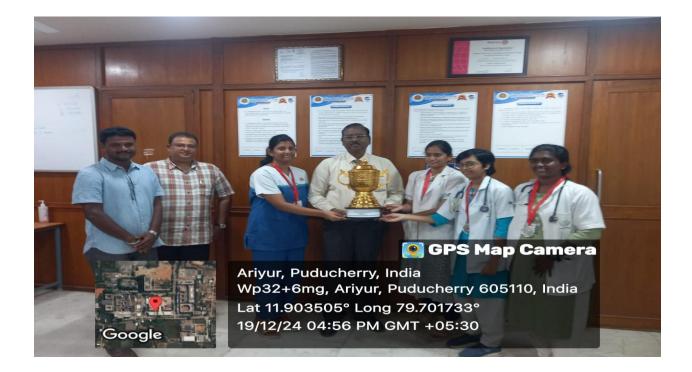

14. SVMCH Team has won the RUNNER UP CUP IN THE PONDICHERRY INTER COLLEGIATE BASKET BALL TOURNAMENT CONDUCTUED BY PONDICHERRY UNIVERSITY For the YEAR 2024-25. (10.12.2024)

| CREATING HEALTHER BO                                                                    |                                                                                                      |
|-----------------------------------------------------------------------------------------|------------------------------------------------------------------------------------------------------|
| Aripus, Pushesherry 885                                                                 |                                                                                                      |
| Ref. No. 1927/ME-2/SVMCH&RC/2024                                                        | 09.12.202                                                                                            |
| <u>C</u>                                                                                | RCULAR                                                                                               |
| Sub: SVMCH&RC - Permission fi<br>in Inter Collegiate Sports at I                        | or I, II, III MBBS & CRMI Students to parti<br>ondicherry University on 10.12.2024 Reg<br>~{}:-      |
| man a second sector des following I. II                                                 | , III MBBS & CRMI Students are permitt                                                               |
| participate in BASKETBALL (Girls) Inter Colleg                                          | inte Sports to be held at Pondicherry Unive                                                          |
| Puducherry on 10.12.24. The participants will                                           | be accompanied by Dr. A. Rajavelu, Ph                                                                |
|                                                                                         |                                                                                                      |
| Education Director.                                                                     | II MBBS                                                                                              |
| <u>I MBBS</u>                                                                           |                                                                                                      |
| ELSA MARIA THOMAS<br>PAYESHVINI CR                                                      | MEGHNA KUNIYIL<br>NETRA R<br>SHUSHMA SR<br>SWAATHIREGHA R                                            |
| FINAL MBBS PART-1                                                                       | CRMI                                                                                                 |
| ANNE PUREDDY SHINY SHUBHADAYA                                                           | RAGAVI<br>SARIKA                                                                                     |
| The above mentioned 1day is treated as "O<br>I, II, III MBBS Students. 1 day CL will be | n Duty" for the faculty, and "Present" for deducted for CRMI.                                        |
|                                                                                         | S. re                                                                                                |
|                                                                                         | DIRECT                                                                                               |
| To The Heads of concerned department.                                                   | DIRECT                                                                                               |
| Copy to                                                                                 |                                                                                                      |
| 1. COO                                                                                  | 5. AO                                                                                                |
| <ol><li>Medical Superintendent</li></ol>                                                | 6. AAO                                                                                               |
| 3. DMS                                                                                  | <ol> <li>Physical Education Director</li> <li>HR Manager (F)</li> </ol>                              |
| <ol> <li>VP (Admin &amp; Acad)</li> <li>SO</li> </ol>                                   | <ol> <li>His Manager (F)</li> <li>Hostel (boys/girls) - Notice Board</li> <li>Guard File.</li> </ol> |