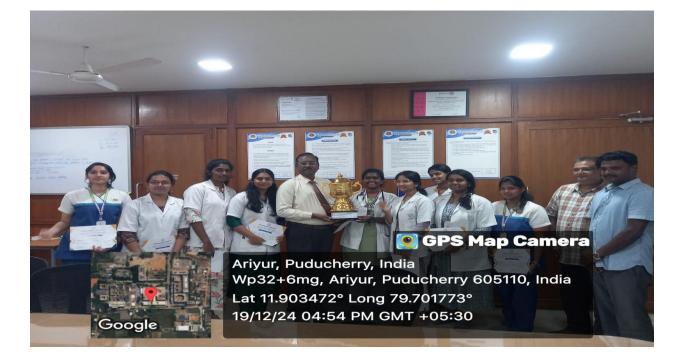

14. SVMCH Team has won the RUNNER UP CUP IN THE PONDICHERRY INTER COLLEGIATE BASKET BALL TOURNAMENT CONDUCTUED BY PONDICHERRY UNIVERSITY For the YEAR 2024-25. (10.12.2024)

| CREATING HEALTHER BO                                                                    |                                                                                                      |
|-----------------------------------------------------------------------------------------|------------------------------------------------------------------------------------------------------|
| Aripus, Pushesherry 885                                                                 |                                                                                                      |
| Ref. No. 1927/ME-2/SVMCH&RC/2024                                                        | 09.12.202                                                                                            |
| <u>C</u>                                                                                | RCULAR                                                                                               |
| Sub: SVMCH&RC - Permission fi<br>in Inter Collegiate Sports at I                        | or I, II, III MBBS & CRMI Students to parti<br>ondicherry University on 10.12.2024 Reg<br>~{}:-      |
| man a second sector des following I. II                                                 | , III MBBS & CRMI Students are permitt                                                               |
| participate in BASKETBALL (Girls) Inter Colleg                                          | inte Sports to be held at Pondicherry Unive                                                          |
| Puducherry on 10.12.24. The participants will                                           | be accompanied by Dr. A. Rajavelu, Ph                                                                |
|                                                                                         |                                                                                                      |
| Education Director.                                                                     | II MBBS                                                                                              |
| <u>I MBBS</u>                                                                           |                                                                                                      |
| ELSA MARIA THOMAS<br>PAYESHVINI CR                                                      | MEGHNA KUNIYIL<br>NETRA R<br>SHUSHMA SR<br>SWAATHIREGHA R                                            |
| FINAL MBBS PART-1                                                                       | CRMI                                                                                                 |
| ANNE PUREDDY SHINY SHUBHADAYA                                                           | RAGAVI<br>SARIKA                                                                                     |
| The above mentioned 1day is treated as "O<br>I, II, III MBBS Students. 1 day CL will be | n Duty" for the faculty, and "Present" for deducted for CRMI.                                        |
|                                                                                         | S. re                                                                                                |
|                                                                                         | DIRECT                                                                                               |
| To The Heads of concerned department.                                                   | DIRECT                                                                                               |
| Copy to                                                                                 |                                                                                                      |
| 1. COO                                                                                  | 5. AO                                                                                                |
| <ol><li>Medical Superintendent</li></ol>                                                | 6. AAO                                                                                               |
| 3. DMS                                                                                  | <ol> <li>Physical Education Director</li> <li>HR Manager (F)</li> </ol>                              |
| <ol> <li>VP (Admin &amp; Acad)</li> <li>SO</li> </ol>                                   | <ol> <li>His Manager (F)</li> <li>Hostel (boys/girls) - Notice Board</li> <li>Guard File.</li> </ol> |