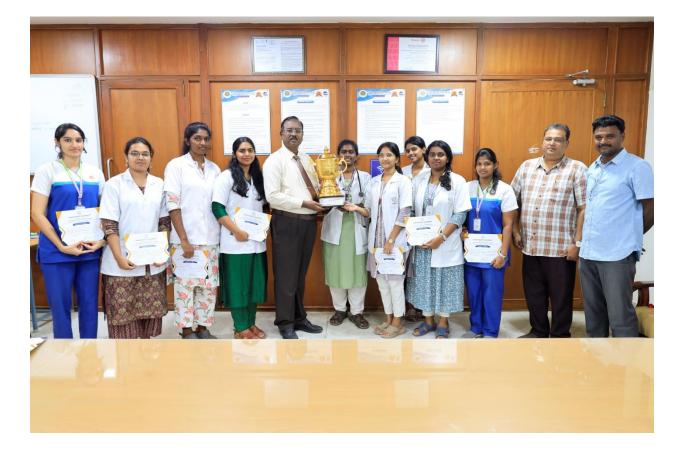

14. SVMCH Team has won the RUNNER UP CUP IN THE PONDICHERRY INTER COLLEGIATE BASKET BALL TOURNAMENT CONDUCTUED BY PONDICHERRY UNIVERSITY For the YEAR 2024-25. (10.12.2024)

| CREATING HEALTHER BO                                                                    |                                                                                                      |
|-----------------------------------------------------------------------------------------|------------------------------------------------------------------------------------------------------|
| Aripus, Pushesherry 885                                                                 |                                                                                                      |
| Ref. No. 1927/ME-2/SVMCH&RC/2024                                                        | 09.12.202                                                                                            |
| <u>C</u>                                                                                | RCULAR                                                                                               |
| Sub: SVMCH&RC - Permission fi<br>in Inter Collegiate Sports at I                        | or I, II, III MBBS & CRMI Students to parti<br>ondicherry University on 10.12.2024 Reg<br>~{}:-      |
| man a second sector des following I. II                                                 | , III MBBS & CRMI Students are permitt                                                               |
| participate in BASKETBALL (Girls) Inter Colleg                                          | inte Sports to be held at Pondicherry Unive                                                          |
| Puducherry on 10.12.24. The participants will                                           | be accompanied by Dr. A. Rajavelu, Ph                                                                |
|                                                                                         |                                                                                                      |
| Education Director.                                                                     | II MBBS                                                                                              |
| <u>I MBBS</u>                                                                           |                                                                                                      |
| ELSA MARIA THOMAS<br>PAYESHVINI CR                                                      | MEGHNA KUNIYIL<br>NETRA R<br>SHUSHMA SR<br>SWAATHIREGHA R                                            |
| FINAL MBBS PART-1                                                                       | CRMI                                                                                                 |
| ANNE PUREDDY SHINY SHUBHADAYA                                                           | RAGAVI<br>SARIKA                                                                                     |
| The above mentioned 1day is treated as "O<br>I, II, III MBBS Students. 1 day CL will be | n Duty" for the faculty, and "Present" for deducted for CRMI.                                        |
|                                                                                         | S. re                                                                                                |
|                                                                                         | DIRECT                                                                                               |
| To The Heads of concerned department.                                                   | DIRECT                                                                                               |
| Copy to                                                                                 |                                                                                                      |
| 1. COO                                                                                  | 5. AO                                                                                                |
| <ol><li>Medical Superintendent</li></ol>                                                | 6. AAO                                                                                               |
| 3. DMS                                                                                  | <ol> <li>Physical Education Director</li> <li>HR Manager (F)</li> </ol>                              |
| <ol> <li>VP (Admin &amp; Acad)</li> <li>SO</li> </ol>                                   | <ol> <li>His Manager (F)</li> <li>Hostel (boys/girls) - Notice Board</li> <li>Guard File.</li> </ol> |