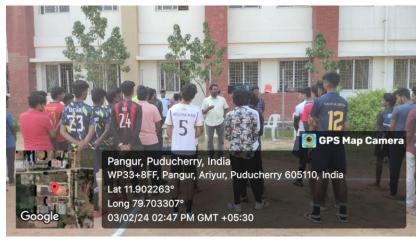

6. Sri venkateshwaraa group of Institution organized intra collegiate Football 3' tournament among our 7 colleges from 03.02.2024 to 06.02.2024 and our Sri Medical College & Hospital, won the first prize..