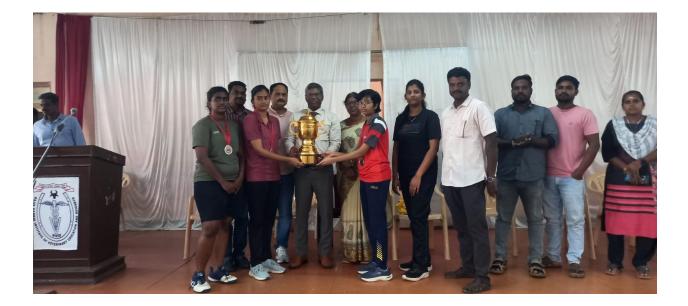

14. SVMCH Team has won the RUNNER UP CUP IN THE PONDICHERRY INTER COLLEGIATE BASKET BALL TOURNAMENT CONDUCTUED BY PONDICHERRY UNIVERSITY For the YEAR 2024-25. (10.12.2024)

| CREATING HEALTHER BO                                                                    |                                                                                                      |
|-----------------------------------------------------------------------------------------|------------------------------------------------------------------------------------------------------|
| Aripus, Pushesherry 885                                                                 |                                                                                                      |
| Ref. No. 1927/ME-2/SVMCH&RC/2024                                                        | 09.12.202                                                                                            |
| <u>C</u>                                                                                | RCULAR                                                                                               |
| Sub: SVMCH&RC - Permission fi<br>in Inter Collegiate Sports at I                        | or I, II, III MBBS & CRMI Students to parti<br>ondicherry University on 10.12.2024 Reg<br>~{}:-      |
| man a second sector des following I. II                                                 | , III MBBS & CRMI Students are permitt                                                               |
| participate in BASKETBALL (Girls) Inter Colleg                                          | inte Sports to be held at Pondicherry Unive                                                          |
| Puducherry on 10.12.24. The participants will                                           | be accompanied by Dr. A. Rajavelu, Ph                                                                |
|                                                                                         |                                                                                                      |
| Education Director.                                                                     | II MBBS                                                                                              |
| <u>I MBBS</u>                                                                           |                                                                                                      |
| ELSA MARIA THOMAS<br>PAYESHVINI CR                                                      | MEGHNA KUNIYIL<br>NETRA R<br>SHUSHMA SR<br>SWAATHIREGHA R                                            |
| FINAL MBBS PART-1                                                                       | CRMI                                                                                                 |
| ANNE PUREDDY SHINY SHUBHADAYA                                                           | RAGAVI<br>SARIKA                                                                                     |
| The above mentioned 1day is treated as "O<br>I, II, III MBBS Students. 1 day CL will be | n Duty" for the faculty, and "Present" for deducted for CRMI.                                        |
|                                                                                         | S. re                                                                                                |
|                                                                                         | DIRECT                                                                                               |
| To The Heads of concerned department.                                                   | DIRECT                                                                                               |
| Copy to                                                                                 |                                                                                                      |
| 1. COO                                                                                  | 5. AO                                                                                                |
| <ol><li>Medical Superintendent</li></ol>                                                | 6. AAO                                                                                               |
| 3. DMS                                                                                  | <ol> <li>Physical Education Director</li> <li>HR Manager (F)</li> </ol>                              |
| <ol> <li>VP (Admin &amp; Acad)</li> <li>SO</li> </ol>                                   | <ol> <li>His Manager (F)</li> <li>Hostel (boys/girls) - Notice Board</li> <li>Guard File.</li> </ol> |