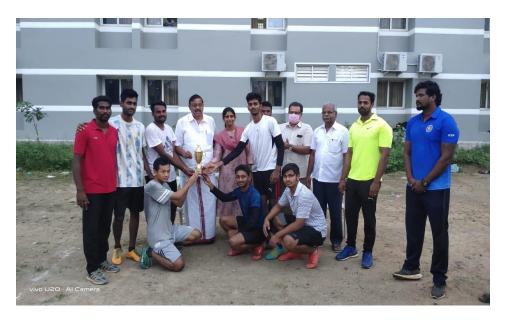

**5.** Sri Venkateshwaraa group of Institution organized intra collegiate volley ball tournament among our 7 colleges from 04.04.2024 to 05.04.2024 and our Sri Medical College & Hospital, won the third prize.