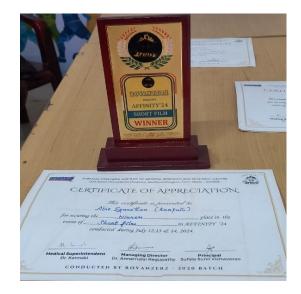

Winners : Sarika.E

CRRI

**9.** SVMCH Team has won the Winners –up Cup at KIMS – Short Film match on 12<sup>th</sup> to 14<sup>th</sup> July 2024.

Winners : Abie Eganathan & Team

CRRI

| VINAVAGA | KARPAGA VINAYAGA INSTITUTE OF MEDICAL SCIENCES AND RESEARCH CENTRE<br>GST Road Chinnakoli ambakkam, Madhuranthagam, Tamii Nadu - 603308 | ム目前 |
|----------|-----------------------------------------------------------------------------------------------------------------------------------------|-----|
|          | CERTIFICATE OF APPRECIATION                                                                                                             |     |
|          | This certificate is presented to:                                                                                                       |     |
|          | Abie Eganathan (kaapulli)                                                                                                               |     |
|          | for securing the <u>Winner</u> place in the<br>event of <u>Short film</u> in AFFINITY '24                                               |     |
|          | conducted during July 12,13 L 14, 2024.                                                                                                 |     |
|          | M land Denne for                                                                                                                        |     |
|          | Medical Superintendent Managing Director Principal<br>Dr. Kannaki Dr. Annamalai Regupathy Sufala Sunil Vishwasrao                       |     |
|          | CONDUCTED BY ROVANZERZ - 2020 BATCH                                                                                                     |     |