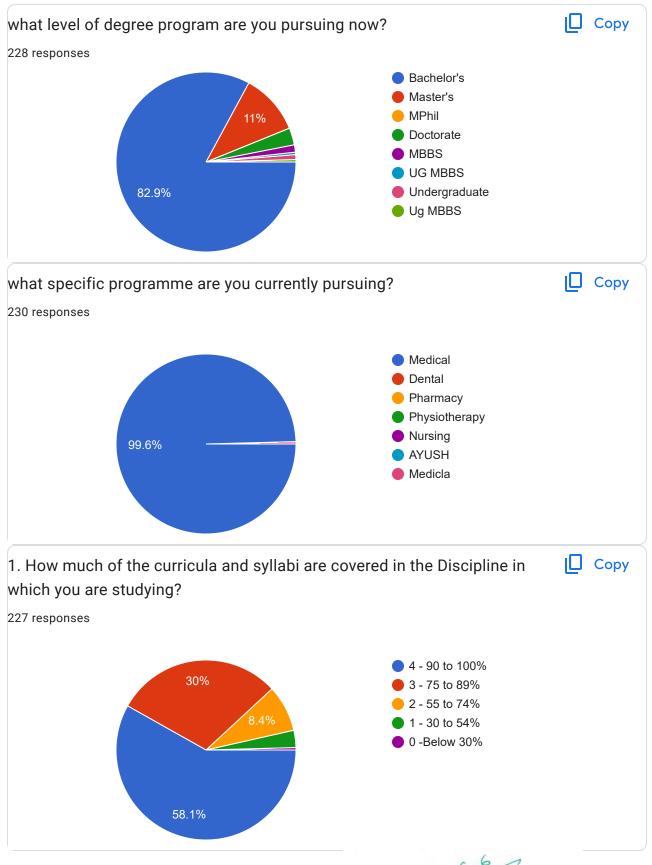

## 61 more responses are hidden

22. what are the mechanisms (issue of photocopy of answer sheet, retotaling, re - evaluation and provision for grace marks) available in your institution for redressal of grievences with reference to examinations?