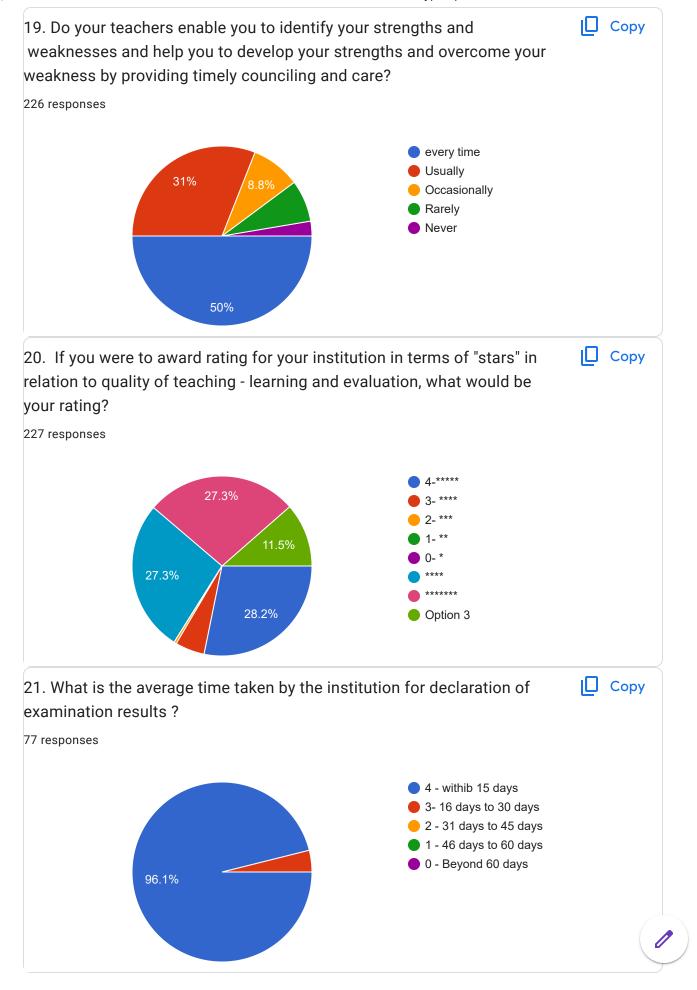

waraa medical college hospital and research center

Sri Venkateshwara Medical College Hospital and Research Centre

SRI VENKATESHWARA MEDICAL COLLEGE HOSPITAL AND RESEARCH CENTER

Sri Venkateshwara Medical College Hospital and Research Centre

Sr Venkateswaraa medical College

Sri Venkateswara Medical College Hospital And Research Centre -Puducherry

Sri Venkateswaraa Medical College Hospital and research centre

Sri Venkateswaraa Medical College Hopsital and Research Centre

Sri venkateswara medical college hospital and research center

Sri Venkateshwaraa Medical college Research center and Hospital

Sri Venkateshwara medical college and hospital

sri venkateshwaraa medical college and hospital RC

Sri Venkateshwaraa medical college

## 61 more responses are hidden

























22. what are the mechanisms (issue of photocopy of answer sheet, retotaling, re - evaluation and provision for grace marks) available in your institution for redressal of grievences with reference to examinations?

77 responses

4 - all the above mechanisms
3 - only three of them
2 - only two of them
1 - only one of them
0 - none