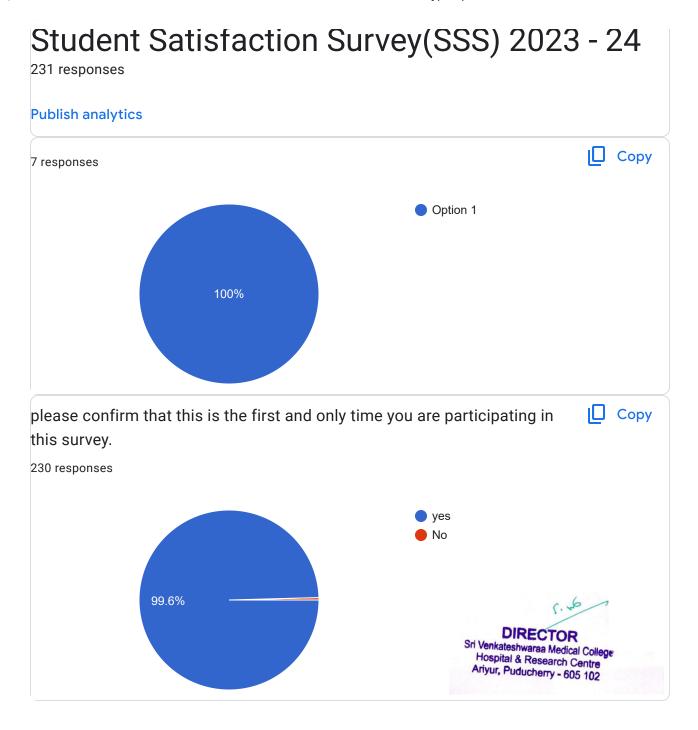

| college name:                                                   |     |
|-----------------------------------------------------------------|-----|
| 229 responses                                                   |     |
| SVMCH&RC                                                        |     |
| Sri Venkateshwaraa Medical College Hospital and Research Centre |     |
| Sri Venkateswara medical College                                |     |
| Sri Venkateswara medical College hospital and research centre   |     |
| Sri Venkateshwaraa Medical College                              |     |
| Sri venkateshwaraa medical college                              |     |
| SVMCH & RC                                                      |     |
| Sri Venkateshwaraa Medical College