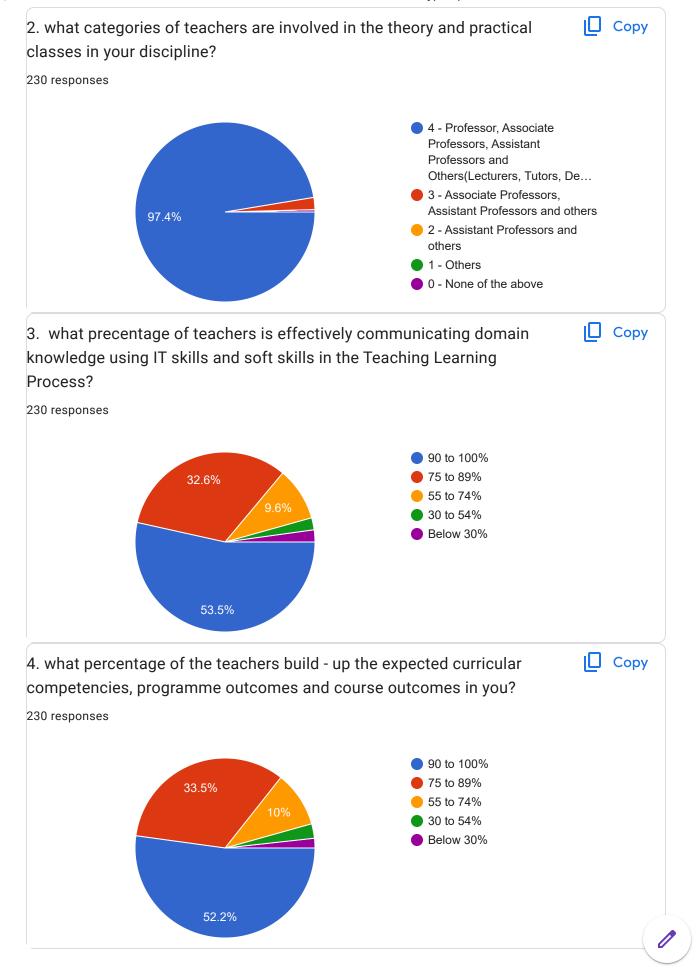

## 61 more responses are hidden

22. what are the mechanisms (issue of photocopy of answer sheet, retotaling, re - evaluation and provision for grace marks) available in your institution for redressal of grievences with reference to examinations?