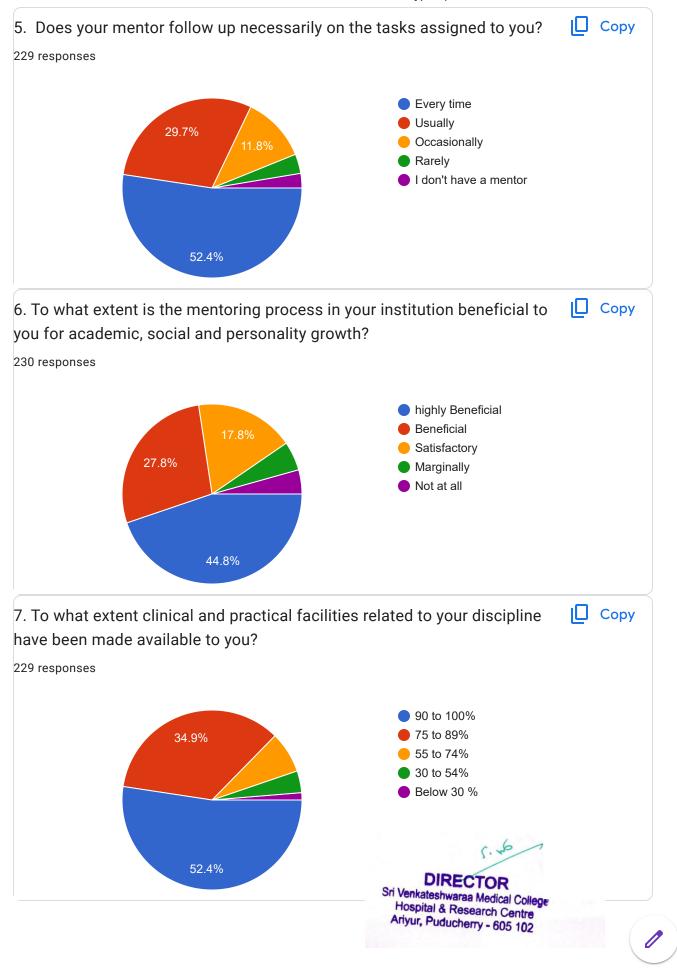

Sri Venkateswaraa medical college hospital and research center

Sri Venkateshwara Medical College Hospital and Research Centre

SRI VENKATESHWARA MEDICAL COLLEGE HOSPITAL AND RESEARCH CENTER

Sri Venkateshwara Medical College Hospital and Research Centre

Sr Venkateswaraa medical College

Sri Venkateswara Medical College Hospital And Research Centre -Puducherry

Sri Venkateswaraa Medical College Hospital and research centre

Sri Venkateswaraa Medical College Hopsital and Research Centre

Sri venkateswara medical college hospital and research center

Sri Venkateshwaraa Medical college Research center and Hospital

Sri Venkateshwara medical college and hospital

sri venkateshwaraa medical college and hospital RC

Sri Venkateshwaraa medical college

## 61 more responses are hidden

























22. what are the mechanisms (issue of photocopy of answer sheet, retotaling, re - evaluation and provision for grace marks) available in your institution for redressal of grievences with reference to examinations?

77 responses

4 - all the above mechanisms
3 - only three of them
2 - only two of them
1 - only one of them
0 - none