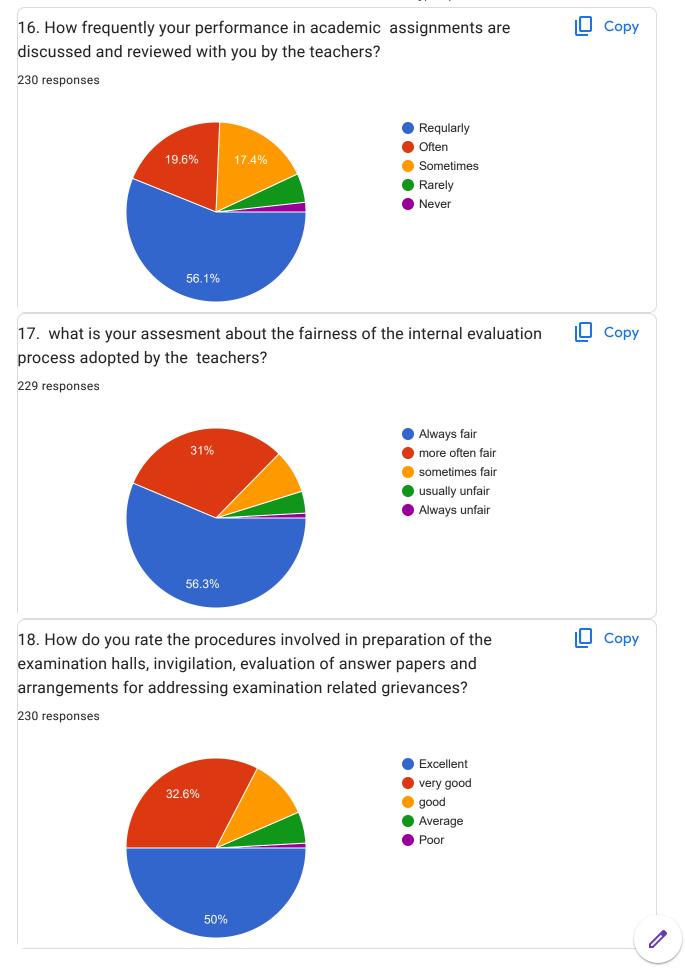

eswaraa medical college hospital and research center

Sri Venkateshwara Medical College Hospital and Research Centre

SRI VENKATESHWARA MEDICAL COLLEGE HOSPITAL AND RESEARCH CENTER

Sri Venkateshwara Medical College Hospital and Research Centre

Sr Venkateswaraa medical College

Sri Venkateswara Medical College Hospital And Research Centre -Puducherry

Sri Venkateswaraa Medical College Hospital and research centre

Sri Venkateswaraa Medical College Hopsital and Research Centre

Sri venkateswara medical college hospital and research center

Sri Venkateshwaraa Medical college Research center and Hospital

Sri Venkateshwara medical college and hospital

sri venkateshwaraa medical college and hospital RC

Sri Venkateshwaraa medical college

## 61 more responses are hidden

























22. what are the mechanisms (issue of photocopy of answer sheet, retotaling, re - evaluation and provision for grace marks) available in your institution for redressal of grievences with reference to examinations?

77 responses

4 - all the above mechanisms
3 - only three of them
2 - only two of them
1 - only one of them
0 - none