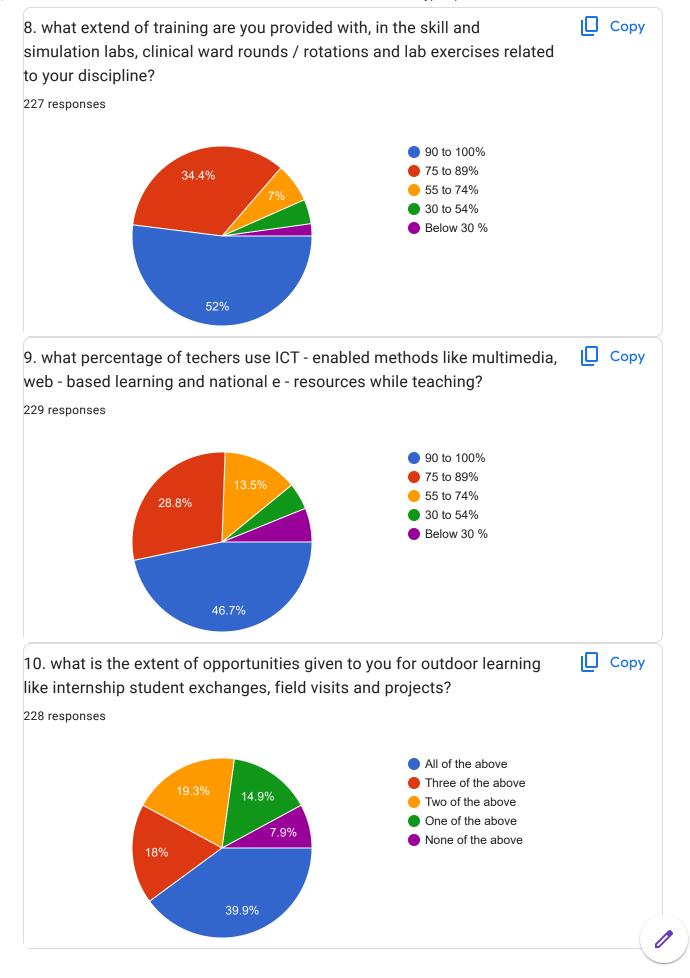

i Venkateswaraa medical college hospital and research center

Sri Venkateshwara Medical College Hospital and Research Centre

SRI VENKATESHWARA MEDICAL COLLEGE HOSPITAL AND RESEARCH CENTER

Sri Venkateshwara Medical College Hospital and Research Centre

Sr Venkateswaraa medical College

Sri Venkateswara Medical College Hospital And Research Centre -Puducherry

Sri Venkateswaraa Medical College Hospital and research centre

Sri Venkateswaraa Medical College Hopsital and Research Centre

Sri venkateswara medical college hospital and research center

Sri Venkateshwaraa Medical college Research center and Hospital

Sri Venkateshwara medical college and hospital

sri venkateshwaraa medical college and hospital RC

Sri Venkateshwaraa medical college

## 61 more responses are hidden

























22. what are the mechanisms (issue of photocopy of answer sheet, retotaling, re - evaluation and provision for grace marks) available in your institution for redressal of grievences with reference to examinations?

77 responses

4 - all the above mechanisms
3 - only three of them
2 - only two of them
1 - only one of them
0 - none