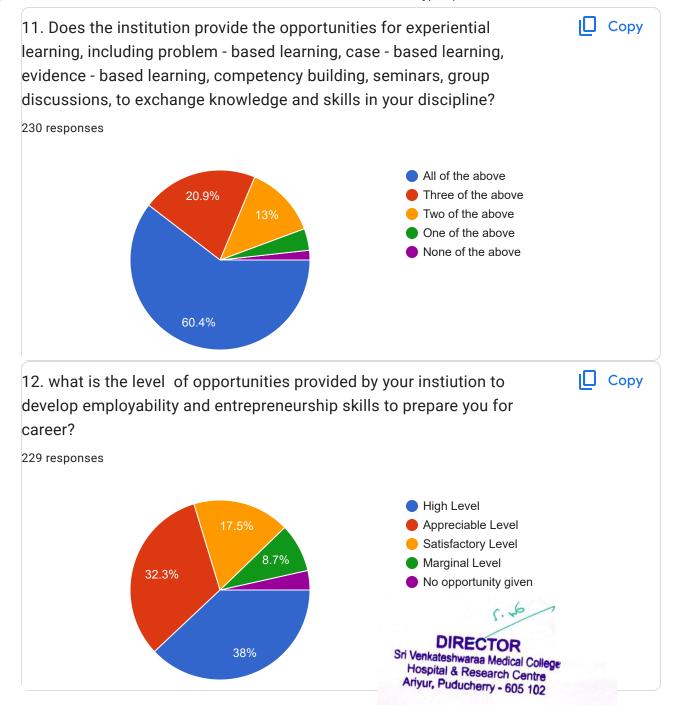

Venkateswaraa medical college hospital and research center

Sri Venkateshwara Medical College Hospital and Research Centre

SRI VENKATESHWARA MEDICAL COLLEGE HOSPITAL AND RESEARCH CENTER

Sri Venkateshwara Medical College Hospital and Research Centre

Sr Venkateswaraa medical College

Sri Venkateswara Medical College Hospital And Research Centre -Puducherry

Sri Venkateswaraa Medical College Hospital and research centre

Sri Venkateswaraa Medical College Hopsital and Research Centre

Sri venkateswara medical college hospital and research center

Sri Venkateshwaraa Medical college Research center and Hospital

Sri Venkateshwara medical college and hospital

sri venkateshwaraa medical college and hospital RC

Sri Venkateshwaraa medical college

## 61 more responses are hidden

























22. what are the mechanisms (issue of photocopy of answer sheet, retotaling, re - evaluation and provision for grace marks) available in your institution for redressal of grievences with reference to examinations?

77 responses

4 - all the above mechanisms
3 - only three of them
2 - only two of them
1 - only one of them
0 - none