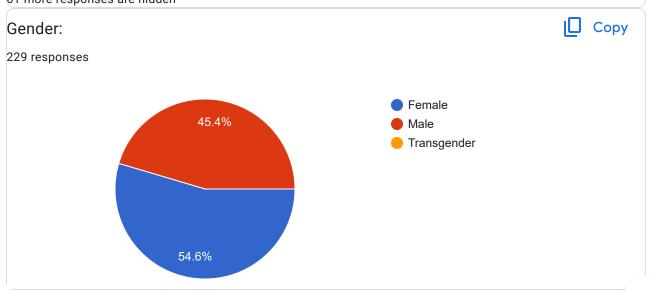

## 61 more responses are hidden

22. what are the mechanisms (issue of photocopy of answer sheet, retotaling, re - evaluation and provision for grace marks) available in your institution for redressal of grievences with reference to examinations?