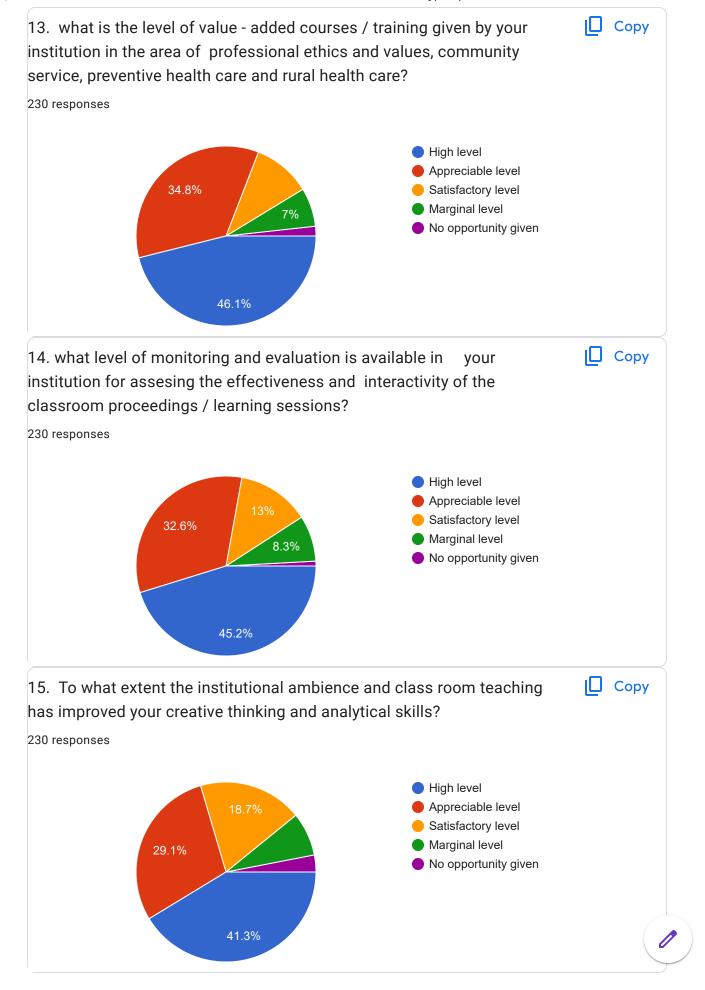

ateswaraa medical college hospital and research center

Sri Venkateshwara Medical College Hospital and Research Centre

SRI VENKATESHWARA MEDICAL COLLEGE HOSPITAL AND RESEARCH CENTER

Sri Venkateshwara Medical College Hospital and Research Centre

Sr Venkateswaraa medical College

Sri Venkateswara Medical College Hospital And Research Centre -Puducherry

Sri Venkateswaraa Medical College Hospital and research centre

Sri Venkateswaraa Medical College Hopsital and Research Centre

Sri venkateswara medical college hospital and research center

Sri Venkateshwaraa Medical college Research center and Hospital

Sri Venkateshwara medical college and hospital

sri venkateshwaraa medical college and hospital RC

Sri Venkateshwaraa medical college

## 61 more responses are hidden

























22. what are the mechanisms (issue of photocopy of answer sheet, retotaling, re - evaluation and provision for grace marks) available in your institution for redressal of grievences with reference to examinations?

77 responses

4 - all the above mechanisms
3 - only three of them
2 - only two of them
1 - only one of them
0 - none