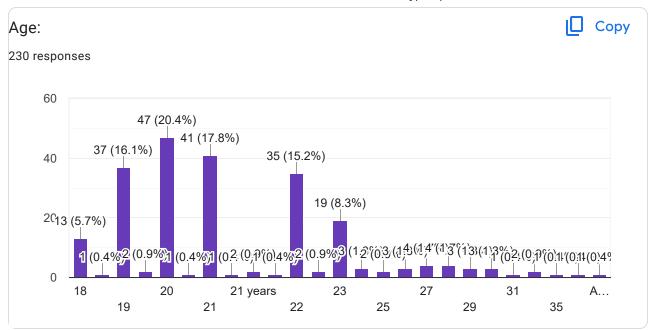

| college name:                                                   |     |
|-----------------------------------------------------------------|-----|
| 229 responses                                                   |     |
| SVMCH&RC                                                        |     |
| Sri Venkateshwaraa Medical College Hospital and Research Centre |     |
| Sri Venkateswara medical College                                |     |
| Sri Venkateswara medical College hospital and research centre   |     |
| Sri Venkateshwaraa Medical College                              |     |
| Sri venkateshwaraa medical college                              |     |
| SVMCH & RC                                                      |     |
| Sri Venkateshwaraa Medical College